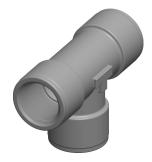

## NOTES:

1. ITEM: Tee

2. STANDARDS: ASSE

3. MAX. PRESSURE: 250 psi4. TEMP. RANGE: 0° to 140°F5. PIPE SIZE - PIPE FITTING: 1/4"

6. FITTING CONNECTION TYPE: FNPT

7. PIPE FITTING MATERIAL: Nickel Plated Brass