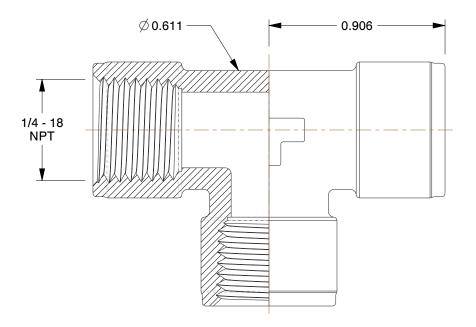

## NOTES:

1. ITEM: Tee

2. STANDARDS: ASSE

3. MAX. PRESSURE: 250 psi4. TEMP. RANGE: 0° to 140°F5. PIPE SIZE - PIPE FITTING: 1/4"

6. FITTING CONNECTION TYPE: FNPT

7. PIPE FITTING MATERIAL: Nickel Plated Brass