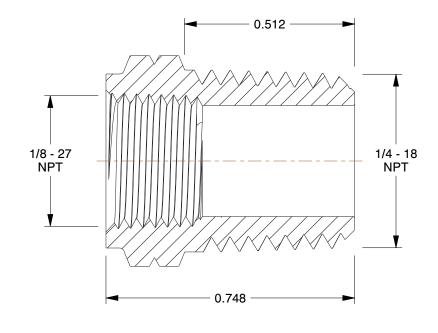

## NOTES:

ITEM: Reducing Bushing
 STANDARDS: ASSE

3. MAX. PRESSURE: 250 psi 4. TEMP. RANGE: 0° to 140°F

5. PIPE SIZE - PIPE FITTING: 1/4" x 1/8"

6. FITTING CONNECTION TYPE: MNPT x FNPT 7. PIPE FITTING MATERIAL: Nickel Plated Brass