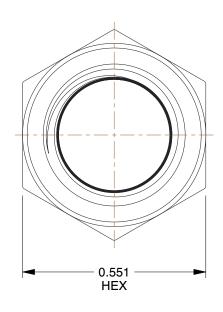

## NOTES:

ITEM: Reducing Bushing
 STANDARDS: ASSE

3. MAX. PRESSURE: 250 psi 4. TEMP. RANGE: 0° to 140°F

5. PIPE SIZE - PIPE FITTING: 1/4" x 1/8"

6. FITTING CONNECTION TYPE: MNPT x FNPT 7. PIPE FITTING MATERIAL: Nickel Plated Brass