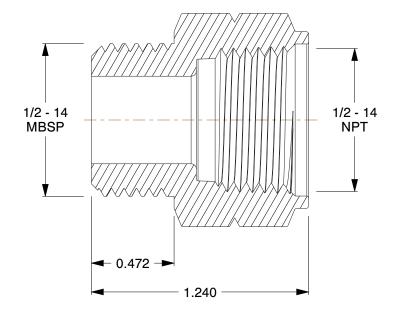

## NOTES:

1. ITEM: Adapter

2. STANDARDS: ASSE

3. TEMP. RANGE: 0° to 140°F 4. PIPE SIZE - PIPE FITTING: 1/2"

5. PIPE FITTING MATERIAL: Nickel Plated Brass 6. FITTING CONNECTION TYPE: FNPT x MBSP

100 Grainger Parkway, Lake Forest, Illinois 60045-5201 1-(800) GRAINGER, 1-(800) 472-4643, (847) 535-1000 www.grainger.com

## 1CPE1

Female Adapter FNPT x ISO 228,1/2 In.

INCH SHEET

UNIT

1 of 1