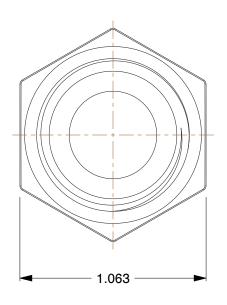

## NOTES:

1. ITEM: Adapter

2. STANDARDS: ASSE

3. TEMP. RANGE: 0° to 140°F 4. PIPE SIZE - PIPE FITTING: 1/2"

5. PIPE FITTING MATERIAL: Nickel Plated Brass 6. FITTING CONNECTION TYPE: FNPT x MBSP

100 Grainger Parkway, Lake Forest, Illinois 60045-5201 1-(800) GRAINGER, 1-(800) 472-4643, (847) 535-1000 www.grainger.com

## 1CPE1

Female Adapter FNPT x ISO 228,1/2 In.

INCH SHEET

UNIT

1 of 1