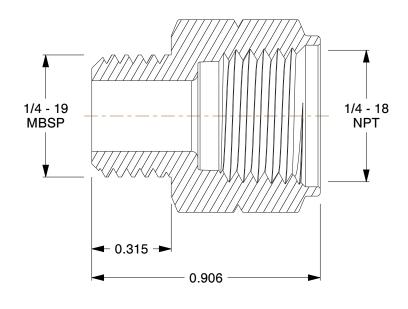

## NOTES:

1. ITEM: Adapter

2. STANDARDS: ASSE

3. TEMP. RANGE: 0° to 140°F 4. PIPE SIZE - PIPE FITTING: 1/4"

5. PIPE FITTING MATERIAL: Nickel Plated Brass6. FITTING CONNECTION TYPE: FNPT x MBSP

100 Grainger Parkway, Lake Forest, Illinois 60045-5201 1-(800) GRAINGER, 1-(800) 472-4643, (847) 535-1000 www.grainger.com This file and any associated information and specifications are provided for reference and evaluation purposes only, and is subject to change without notice. Grainger makes no representations, warranties or guarantees as to the appropriateness, accuracy, completeness, or suitability for any purpose, of the file, information or specifications.