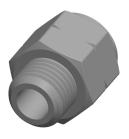

## NOTES:

1. ITEM: Adapter

2. STANDARDS: ASSE

3. TEMP. RANGE: 0° to 140°F 4. PIPE SIZE - PIPE FITTING: 1/4"

5. PIPE FITTING MATERIAL: Nickel Plated Brass6. FITTING CONNECTION TYPE: FNPT x MBSP

100 Grainger Parkway, Lake Forest, Illinois 60045-5201 1-(800) GRAINGER, 1-(800) 472-4643, (847) 535-1000 www.grainger.com This file and any associated information and specifications are provided for reference and evaluation purposes only, and is subject to change without notice. Grainger makes no representations, warranties or guarantees as to the appropriateness, accuracy, completeness, or suitability for any purpose, of the file, information or specifications.

**SCALE** 

2.63

COMPONENT

Brass Pipe Fitting

1CPD8

Female Adapter FNPT x ISO 228,1/4 In.

INCH

UNIT