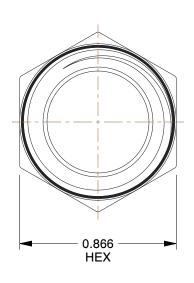

## NOTES:

ITEM: Hex Nipple
STANDARDS: ASSE

3. MAX. PRESSURE: 250 psi 4. TEMP. RANGE: 0° to 140°F 5. PIPE SIZE - PIPE FITTING: 1/2"

6. FITTING CONNECTION TYPE: MNPT

7. PIPE FITTING MATERIAL: Nickel Plated Brass

## **COMPONENT** Brass Pipe Fitting

1CPD2

Hex Nipple, Nickel-Plated Brass, 1/2 In.

| <br>3  |  |
|--------|--|
| UNIT   |  |
| INCH   |  |
| SHEET  |  |
| 1 of 1 |  |