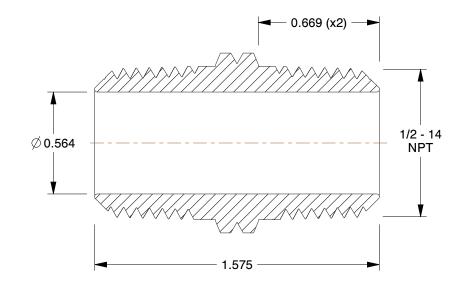

## NOTES:

ITEM: Hex Nipple
STANDARDS: ASSE

3. MAX. PRESSURE: 250 psi 4. TEMP. RANGE: 0° to 140°F 5. PIPE SIZE - PIPE FITTING: 1/2"

6. FITTING CONNECTION TYPE: MNPT

7. PIPE FITTING MATERIAL: Nickel Plated Brass

## **COMPONENT** Brass Pipe Fitting

1CPD2

Hex Nipple, Nickel-Plated Brass, 1/2 In.

| <br>3  |  |
|--------|--|
| UNIT   |  |
| INCH   |  |
| SHEET  |  |
| 1 of 1 |  |