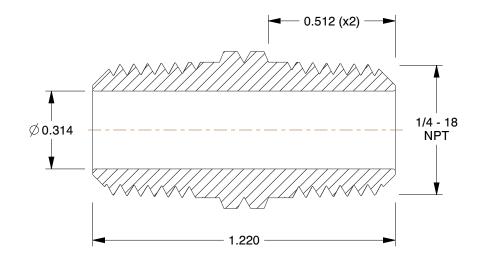

## NOTES:

ITEM: Hex Nipple
 STANDARDS: ASSE

3. MAX. PRESSURE: 250 psi4. TEMP. RANGE: 0° to 140°F5. PIPE SIZE - PIPE FITTING: 1/4"

6. FITTING CONNECTION TYPE: MNPT

7. PIPE FITTING MATERIAL: Nickel Plated Brass