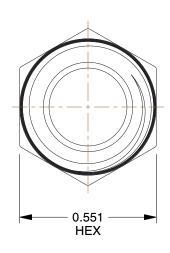

## NOTES:

ITEM: Hex Nipple
 STANDARDS: ASSE

3. MAX. PRESSURE: 250 psi4. TEMP. RANGE: 0° to 140°F5. PIPE SIZE - PIPE FITTING: 1/4"

6. FITTING CONNECTION TYPE: MNPT

7. PIPE FITTING MATERIAL: Nickel Plated Brass