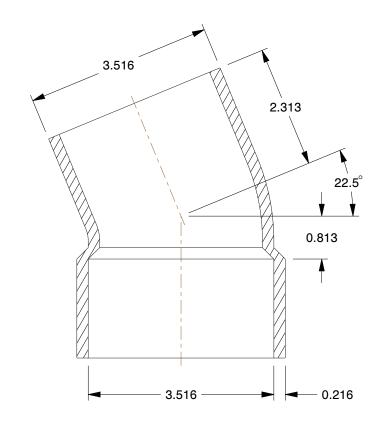

## **NOTES:**

1. COLOR: White

2. MAX. TEMP.: 140°F

3. ITEM: Street Elbow, 22-1/2°4. PIPE SIZE - PIPE FITTING: 3"5. PIPE FITTING MATERIAL: PVC

6. FITTING SCHEDULE/CLASS: Schedule 40
7. FITTING CONNECTION TYPE: Hub x Spigot
8. STANDARDS: Cell Class 12454, ASTM D1784

1CNX6

COMPONENT

Street Elbow,22 1/2 Deg,3 In,PVC,Wh

| PVC Pipe Fitting |        |
|------------------|--------|
|                  | UNIT   |
| 3                | INCH   |
| In,PVC,Wh        | SHEET  |
|                  | 1 of 1 |