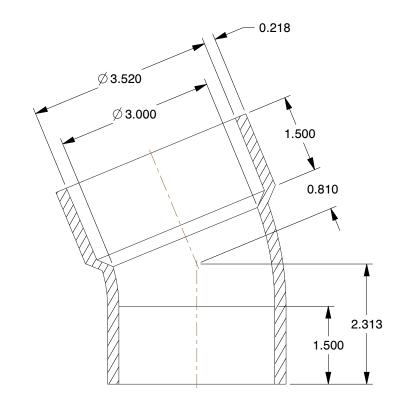

## NOTES:

1. ITEM: 22-1/2° Street Elbow
2. TEMP. RANGE: -40° to 180°F
3. PIPE SIZE - PIPE FITTING: 3"
4. PIPE FITTING MATERIAL: ABS

5. FITTING SCHEDULE/CLASS: Schedule 406. FITTING CONNECTION TYPE: Hub x Spigot

0.54

SCALE

1CNU1

COMPONENT

22-1/2 Street Elbow,3 In Hub x Spigo

| ABS Pipe Fitting |        |
|------------------|--------|
|                  | UNIT   |
| 1                | INCH   |
|                  | SHEET  |
| lub x Spigot     | 1 of 1 |