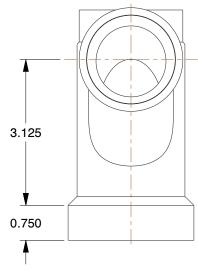

## NOTES:

- 1. ITEM: Double Fixture Wye 2. TEMP. RANGE: -40° to 180°F
- 3. PIPE FITTING MATERIAL: ABS
- 4. PIPE SIZE PIPE FITTING: 2" x 1-1/2" x 1-1/2" x 1-1/2"
- 5. FITTING SCHEDULE/CLASS: Schedule 40
- 6. FITTING CONNECTION TYPE: Hub x Hub x Hub x Hub
- 7. STANDARDS: Cell Class 32222 As Defined In ASTM D3965