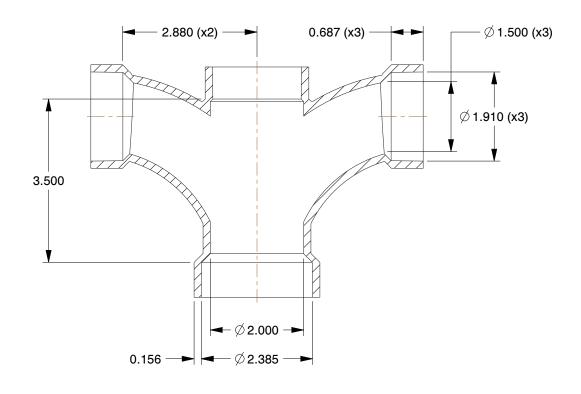

## NOTES:

- 1. ITEM: Double Fixture Wye 2. TEMP. RANGE: -40° to 180°F
- 3. PIPE FITTING MATERIAL: ABS
- 4. PIPE SIZE PIPE FITTING: 2" x 1-1/2" x 1-1/2" x 1-1/2"
- 5. FITTING SCHEDULE/CLASS: Schedule 40
- 6. FITTING CONNECTION TYPE: Hub x Hub x Hub x Hub
- 7. STANDARDS: Cell Class 32222 As Defined In ASTM D3965