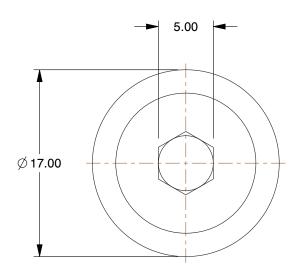

3.60

COMPONENT

Connector Nut

1CJW1

Connector Nut: 5/16-18 Thread Size, 17 mm Brl Lg, 11 mm Brl Dia, Steel, Zinc Plated, 10 PK MM SHEET

1 of 1