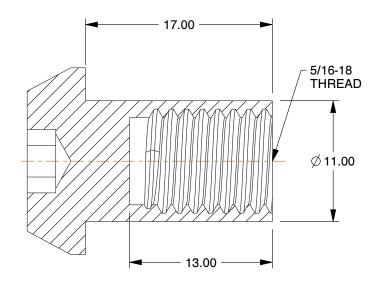

3.60

COMPONENT

Connector Nut

1CJW1

Connector Nut: 5/16-18 Thread Size, 17 mm Brl Lg, 11 mm Brl Dia, Steel, Zinc Plated, 10 PK MM SHEET

1 of 1