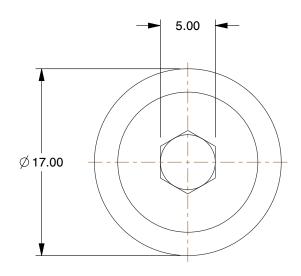

3.60

COMPONENT

Connector Nut

1CJV8

Connector Nut: 1/4-20 Thread Size, 17 mm Brl Lg, 9 mm Brl Dia, Steel, Zinc Plated, 10 PK UNIT

SHEET

1 of 1