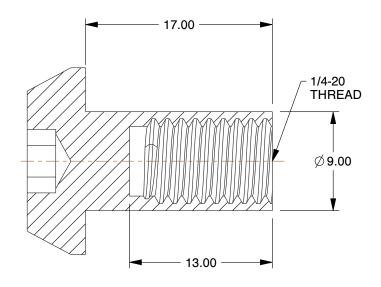

3.60

COMPONENT

Connector Nut

1CJV8

Connector Nut: 1/4-20 Thread Size, 17 mm Brl Lg, 9 mm Brl Dia, Steel, Zinc Plated, 10 PK UNIT

SHEET

1 of 1