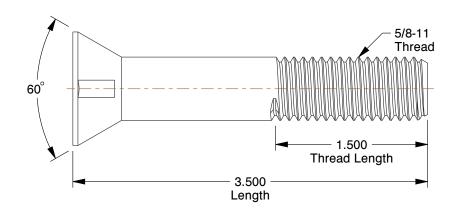

## NOTES:

1. MATERIAL : Grade 8 Alloy Steel

2. FINISH: Plain

3. TYPE : Countersunk

4. HEAD TYPE: #7 with Locking Key 5. MEETS/EXCEEDS: SAE J 429

100 Grainger Parkway, Lake Forest, Illinois 60045-5201 1-(800) GRAINGER, 1-(800) 472-4643, (847) 535-1000 www.grainger.com This file and any associated information and specifications are provided for reference and evaluation purposes only, and is subject to change without notice. Grainger makes no representations, warranties or guarantees as to the appropriateness, accuracy, completeness, or suitability for any purpose, of the file, information or specifications. You are solely responsible for the use of the file, information or specifications.