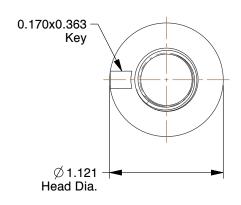

## NOTES:

1. MATERIAL : Grade 8 Alloy Steel

2. FINISH: Plain

3. TYPE : Countersunk

4. HEAD TYPE: #7 with Locking Key 5. MEETS/EXCEEDS: SAE J 429

100 Grainger Parkway, Lake Forest, Illinois 60045-5201 1-(800) GRAINGER, 1-(800) 472-4643, (847) 535-1000 www.grainger.com This file and any associated information and specifications are provided for reference and evaluation purposes only, and is subject to change without notice. Grainger makes no representations, warranties or guarantees as to the appropriateness, accuracy, completeness, or suitability for any purpose, of the file, information or specifications. You are solely responsible for the use of the file, information or specifications.