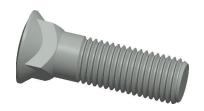

## NOTES:

1. MATERIAL: Grade 8 Alloy Steel

2. FINISH: Plain

3. TYPE: Countersunk Square Neck

4. HEAD TYPE: #3 Dome

5. MEETS/EXCEEDS: SAE J 429

| CD  | 7 72 |  |
|-----|------|--|
| GK. | AIN  |  |
|     |      |  |

**SCALE** 

0.87

| 1CGA3 |  |
|-------|--|
|       |  |

Plow Bolt, Plain, 1-8x3-1/2, Gr 8, PK5

COMPONENT

| Plow Bolt |        |
|-----------|--------|
|           | UNIT   |
|           | INCH   |
| 8, PK5    | SHEET  |
|           | 1 of 1 |