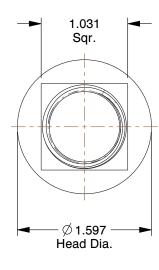

## NOTES:

1. MATERIAL: Grade 8 Alloy Steel

2. FINISH: Plain

3. TYPE: Countersunk Square Neck

4. HEAD TYPE: #3 Dome

5. MEETS/EXCEEDS: SAE J 429

| CD  | 7 72 |  |
|-----|------|--|
| GK. | AIN  |  |
|     |      |  |

**SCALE** 

0.87

| 1CGA3 |  |
|-------|--|
|       |  |

Plow Bolt, Plain, 1-8x3-1/2, Gr 8, PK5

COMPONENT

| Plow Bolt |        |
|-----------|--------|
|           | UNIT   |
|           | INCH   |
| 8, PK5    | SHEET  |
|           | 1 of 1 |