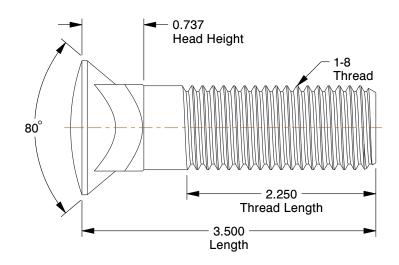

## NOTES:

1. MATERIAL: Grade 8 Alloy Steel

2. FINISH: Plain

3. TYPE: Countersunk Square Neck

4. HEAD TYPE: #3 Dome

5. MEETS/EXCEEDS: SAE J 429

| CD  | 7 72 |  |
|-----|------|--|
| GK. | AIN  |  |
|     |      |  |

**SCALE** 

0.87

| 1CGA3 |  |
|-------|--|
|       |  |

Plow Bolt, Plain, 1-8x3-1/2, Gr 8, PK5

COMPONENT

| Plow Bolt |        |
|-----------|--------|
|           | UNIT   |
|           | INCH   |
| 8, PK5    | SHEET  |
|           | 1 of 1 |