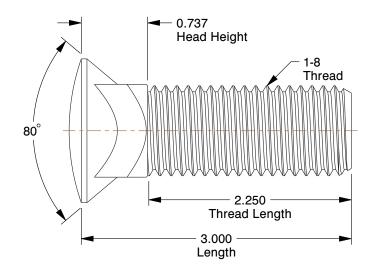

## NOTES:

1. MATERIAL: Grade 8 Alloy Steel

2. FINISH: Plain

3. TYPE: Countersunk Square Neck

4. HEAD TYPE: #3 Dome

5. MEETS/EXCEEDS: SAE J 429

| CD | 20 27 |   |              |   |
|----|-------|---|--------------|---|
| GK | AII   | N | <b>5</b> 7.3 | R |
|    |       |   |              |   |

0.94

1CGA1 INCH
SHEET
Plow Bolt, Plain, 1-8x3, Gr 8, PK5

Plow Bolt

1 of 1

COMPONENT