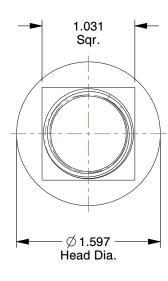

## NOTES:

1. MATERIAL: Grade 8 Alloy Steel

2. FINISH: Plain

3. TYPE: Countersunk Square Neck

4. HEAD TYPE: #3 Dome

5. MEETS/EXCEEDS: SAE J 429

| CD | 20 27 |   |              |   |
|----|-------|---|--------------|---|
| GK | AII   | N | <b>5</b> 7.3 | R |
|    |       |   |              |   |

0.94

1CGA1 INCH
SHEET
Plow Bolt, Plain, 1-8x3, Gr 8, PK5

Plow Bolt

1 of 1

COMPONENT