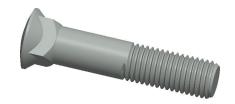

## NOTES:

1. MATERIAL : Grade 8 Alloy Steel

2. FINISH: Plain

3. TYPE: Countersunk Square Neck

4. HEAD TYPE: #3 Dome

5. MEETS/EXCEEDS : SAE J 429

| CD | 20 27 |   |              |   |
|----|-------|---|--------------|---|
| GK | AII   | N | <b>5</b> 7.3 | R |
|    |       |   |              |   |

1CFX6

COMPONENT

Plow Bolt, Plain, 3/4-10x3-3/4, Gr 8, PK5