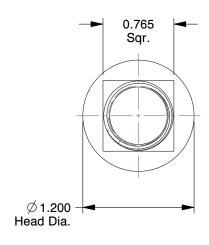

## NOTES:

1. MATERIAL : Grade 8 Alloy Steel

2. FINISH: Plain

3. TYPE: Countersunk Square Neck

4. HEAD TYPE: #3 Dome

5. MEETS/EXCEEDS : SAE J 429

| CD | 20 27 |   |              |   |
|----|-------|---|--------------|---|
| GK | AII   | N | <b>5</b> 7.3 | R |
|    |       |   |              |   |

1CFX6

COMPONENT

Plow Bolt, Plain, 3/4-10x3-3/4, Gr 8, PK5