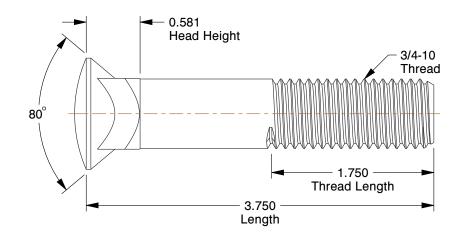

## NOTES:

1. MATERIAL : Grade 8 Alloy Steel

2. FINISH: Plain

3. TYPE: Countersunk Square Neck

4. HEAD TYPE: #3 Dome

5. MEETS/EXCEEDS : SAE J 429

| CD | 20 27 |   |              |   |
|----|-------|---|--------------|---|
| GK | AII   | N | <b>5</b> 7.3 | R |
|    |       |   |              |   |

100 Grainger Parkway, Lake Forest, Illinois 60045-5201 1-(800) GRAINGER, 1-(800) 472-4643, (847) 535-1000 www.grainger.com This file and any associated information and specifications are provided for reference and evaluation purposes only, and is subject to change without notice. Grainger makes no representations, warranties or guarantees as to the appropriateness, accuracy, completeness, or suitability for any purpose, of the file, information or specifications. You are solely responsib