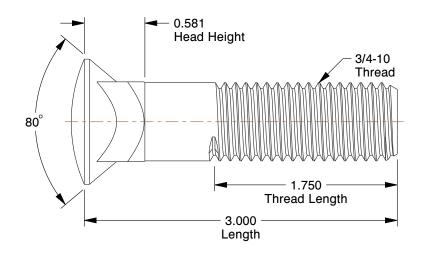

1.09

COMPONENT

Plow Bolt

1CFX3

Plow Bolt, Plain, 3/4-10x3, Gr 8, PK5

SHEET

UNIT

INCH