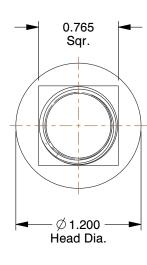

1.09

COMPONENT

Plow Bolt

1CFX3

Plow Bolt, Plain, 3/4-10x3, Gr 8, PK5

SHEET

UNIT

INCH