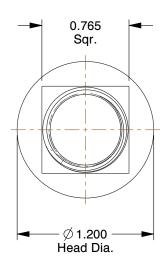

## NOTES:

1. MATERIAL : Grade 8 Alloy Steel

2. FINISH: Plain

3. TYPE: Countersunk Square Neck

4. HEAD TYPE: #3 Dome

5. MEETS/EXCEEDS: SAE J 429

100 Grainger Parkway, Lake Forest, Illinois 60045-5201 1-(800) GRAINGER, 1-(800) 472-4643, (847) 535-1000 www.grainger.com This file and any associated information and specifications are provided for reference and evaluation purposes only, and is subject to change without notice. Grainger makes no representations, warranties or guarantees as to the appropriateness, accuracy, completeness, or suitability for any purpose, of the file, information or specifications. You are solely responsible for the use of the file, information or specifications.

1CFX1

COMPONENT

Plow Bolt, Plain, 3/4-10x2-1/2, Gr 8, PK10