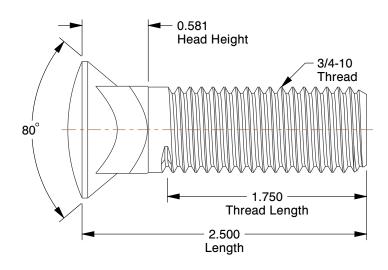

## NOTES:

1. MATERIAL : Grade 8 Alloy Steel

2. FINISH: Plain

3. TYPE: Countersunk Square Neck

4. HEAD TYPE: #3 Dome

5. MEETS/EXCEEDS: SAE J 429

100 Grainger Parkway, Lake Forest, Illinois 60045-5201 1-(800) GRAINGER, 1-(800) 472-4643, (847) 535-1000 www.grainger.com This file and any associated information and specifications are provided for reference and evaluation purposes only, and is subject to change without notice. Grainger makes no representations, warranties or guarantees as to the appropriateness, accuracy, completeness, or suitability for any purpose, of the file, information or specifications. You are solely responsible for the use of the file, information or specifications.

1CFX1

COMPONENT

Plow Bolt, Plain, 3/4-10x2-1/2, Gr 8, PK10