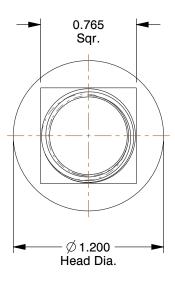

## NOTES:

1. MATERIAL : Grade 8 Alloy Steel

2. FINISH: Plain

3. TYPE : Countersunk Square Neck 4. HEAD TYPE : #3 Dome

5. MEETS/EXCEEDS: SAE J 429

|     | A 71 |    |        |
|-----|------|----|--------|
| GK. | AII  | NG | J.C.A. |
|     |      |    |        |

SCALE 1.30

| COMPONENT      | Plow Bolt                |        |  |
|----------------|--------------------------|--------|--|
| 1CFW8          |                          | UNIT   |  |
|                |                          | INCH   |  |
|                |                          | SHEET  |  |
| Plow Bolt, Pla | in, 3/4-10x2, Gr 8, PK10 | 1 of 1 |  |