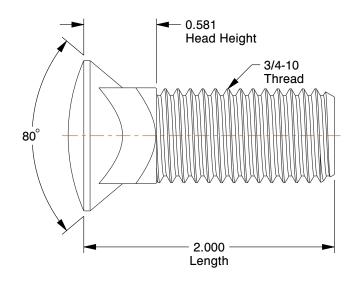

## NOTES:

1. MATERIAL : Grade 8 Alloy Steel

2. FINISH: Plain

3. TYPE : Countersunk Square Neck 4. HEAD TYPE : #3 Dome

5. MEETS/EXCEEDS: SAE J 429

|     | A 71 |    |        |
|-----|------|----|--------|
| GK. | AII  | NG | J.C.A. |
|     |      |    |        |

SCALE 1.30

| COMPONENT      | Plow Bolt                |        |  |
|----------------|--------------------------|--------|--|
| 1CFW8          |                          | UNIT   |  |
|                |                          | INCH   |  |
|                |                          | SHEET  |  |
| Plow Bolt, Pla | in, 3/4-10x2, Gr 8, PK10 | 1 of 1 |  |