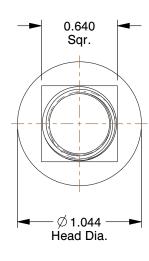

1CFV2

COMPONENT

Plow Bolt, Plain, 5/8-11x1-1/2, Gr 8, PK25

UNIT
INCH
SHEET

1 of 1

Plow Bolt