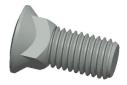

## NOTES:

1. MATERIAL: Grade 8 Alloy Steel

2. FINISH: Plain

3. TYPE: Countersunk Square Neck

4. HEAD TYPE: #3 Dome

5. MEETS/EXCEEDS: SAE J 429

|        | 77.1 | ~T | - 10 |
|--------|------|----|------|
| G      | 7:1  | 5  |      |
| 111111 |      |    |      |

1CFV2

COMPONENT

Plow Bolt, Plain, 5/8-11x1-1/2, Gr 8, PK25

UNIT
INCH
SHEET

1 of 1

Plow Bolt