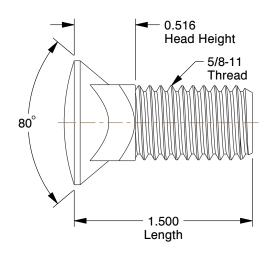

1CFV2

COMPONENT

Plow Bolt, Plain, 5/8-11x1-1/2, Gr 8, PK25

UNIT
INCH
SHEET

1 of 1

Plow Bolt