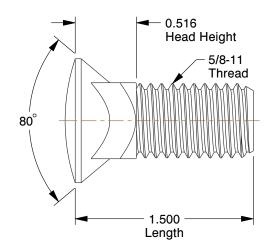

## NOTES:

1. MATERIAL : Grade 8 Alloy Steel

2. FINISH: Yellow Zinc

3. TYPE: Countersunk Square Neck

4. HEAD TYPE: #3 Dome

5. MEETS/EXCEEDS: SAE J 429

| CD  | 7 72 |  |
|-----|------|--|
| GK. | AIN  |  |
|     |      |  |

SCALE

1.24

| COMPONENT      | Plow Bolt                |        |
|----------------|--------------------------|--------|
| 1CFP8          |                          | UNIT   |
|                |                          | INCH   |
|                |                          | SHEET  |
| Plow Bolt, YZ, | 5/8-11x1-1/2, Gr 8, PK10 | 1 of 1 |