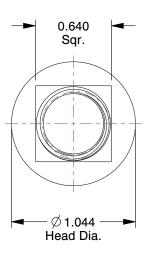

## NOTES:

1. MATERIAL : Grade 8 Alloy Steel

2. FINISH: Yellow Zinc

3. TYPE: Countersunk Square Neck

4. HEAD TYPE: #3 Dome

5. MEETS/EXCEEDS: SAE J 429

| CD  | 7 72 |  |
|-----|------|--|
| GK. | AIN  |  |
|     |      |  |

SCALE

1.24

| COMPONENT      | Plow Bolt                |        |
|----------------|--------------------------|--------|
| 1CFP8          |                          | UNIT   |
|                |                          | INCH   |
|                |                          | SHEET  |
| Plow Bolt, YZ, | 5/8-11x1-1/2, Gr 8, PK10 | 1 of 1 |