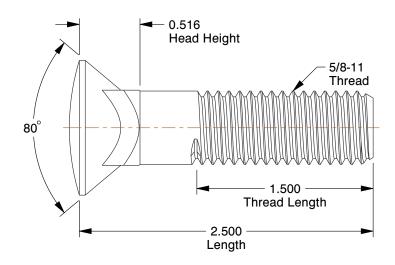

## NOTES:

1. MATERIAL: Grade 5 Carbon Steel

2. FINISH: Zinc

3. TYPE: Countersunk Square Neck

4. HEAD TYPE: #3 Dome

5. MEETS/EXCEEDS: SAE J 429

100 Grainger Parkway, Lake Forest, Illinois 60045-5201 1-(800) GRAINGER, 1-(800) 472-4643, (847) 535-1000 www.grainger.com This file and any associated information and specifications are provided for reference and evaluation purposes only, and is subject to change without notice. Grainger makes no representations, warranties or guarantees as to the appropriateness, accuracy, completeness, or suitability for any purpose, of the file, information or specifications. You are solely responsible for the use of the file, information or specifications.

1.22

SCALE

| COMPONENT        | Plow Bolt                                 |        |
|------------------|-------------------------------------------|--------|
| 1CFG5            |                                           | UNIT   |
|                  |                                           | INCH   |
|                  | Plow Bolt, Zinc, 5/8-11x2-1/2, Gr 5, PK10 | SHEET  |
| Plow Bolt, Zinc, |                                           | 1 of 1 |