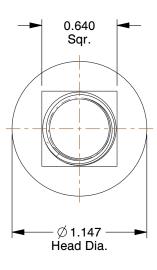

## NOTES:

1. MATERIAL: Grade 5 Carbon Steel

2. FINISH: Zinc

3. TYPE: Countersunk Square Neck

4. HEAD TYPE: #3 Dome

5. MEETS/EXCEEDS: SAE J 429

100 Grainger Parkway, Lake Forest, Illinois 60045-5201 1-(800) GRAINGER, 1-(800) 472-4643, (847) 535-1000 www.grainger.com This file and any associated information and specifications are provided for reference and evaluation purposes only, and is subject to change without notice. Grainger makes no representations, warranties or guarantees as to the appropriateness, accuracy, completeness, or suitability for any purpose, of the file, information or specifications. You are solely responsible for the use of the file, information or specifications.

1.22

SCALE

| COMPONENT        | Plow Bolt                                 |        |
|------------------|-------------------------------------------|--------|
| 1CFG5            |                                           | UNIT   |
|                  |                                           | INCH   |
|                  | Plow Bolt, Zinc, 5/8-11x2-1/2, Gr 5, PK10 | SHEET  |
| Plow Bolt, Zinc, |                                           | 1 of 1 |