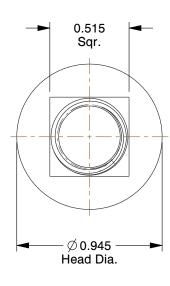

## NOTES:

1. MATERIAL: Grade 5 Carbon Steel

2. FINISH: Zinc

3. TYPE : Countersunk Square Neck

4. HEAD TYPE: #3 Flat

5. MEETS/EXCEEDS: SAE J 429

|   | D 71 | CI |      |
|---|------|----|------|
| 6 | RA   | 5  | 7. 1 |
|   |      |    |      |

SCALE 1.60

| COMPONENT        | Plow Bolt                |        |  |
|------------------|--------------------------|--------|--|
| ·                |                          | UNIT   |  |
| 10               | INCH                     |        |  |
|                  |                          | SHEET  |  |
| Plow Bolt, Zinc, | 1/2-13x1-3/4, Gr 5, PK10 | 1 of 1 |  |