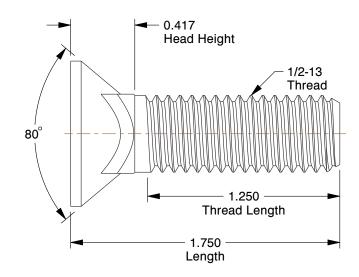

## NOTES:

1. MATERIAL: Grade 5 Carbon Steel

2. FINISH: Zinc

3. TYPE : Countersunk Square Neck

4. HEAD TYPE: #3 Flat

5. MEETS/EXCEEDS: SAE J 429

|   | D 71 | CI |      |
|---|------|----|------|
| 6 | RA   | 5  | 7. 1 |
|   |      |    |      |

SCALE 1.60

| COMPONENT        | Plow Bolt                |        |  |
|------------------|--------------------------|--------|--|
| ·                |                          | UNIT   |  |
| 10               | INCH                     |        |  |
|                  |                          | SHEET  |  |
| Plow Bolt, Zinc, | 1/2-13x1-3/4, Gr 5, PK10 | 1 of 1 |  |