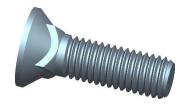

## NOTES:

1. MATERIAL: Grade 5 Carbon Steel

2. FINISH: Zinc

3. TYPE : Countersunk Square Neck

4. HEAD TYPE: #3 Flat

5. MEETS/EXCEEDS: SAE J 429

|   | D 71 | CI |      |
|---|------|----|------|
| 6 | RA   | 5  | 7. 1 |
|   |      |    |      |

SCALE 1.60

| COMPONENT        | Plow Bolt                |        |  |
|------------------|--------------------------|--------|--|
| ·                |                          | UNIT   |  |
| 10               | INCH                     |        |  |
|                  |                          | SHEET  |  |
| Plow Bolt, Zinc, | 1/2-13x1-3/4, Gr 5, PK10 | 1 of 1 |  |