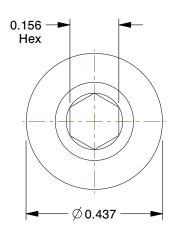

3.26

SCALE

1BY39

COMPONENT

SHCS, Button, Steel, 1/4"-20x3/4", PK100

UNIT
INCH
SHEET
1 of 1

Socket Head Cap Screw