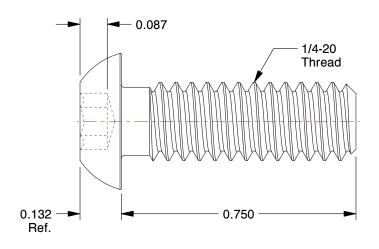

## NOTES:

1. MATERIAL : Alloy Steel 2. FINISH : Black Oxide 3. THREAD TYPE : Coarse

4. THREAD DIRECTION: Right Hand 5. THREAD STYLE: Fully Threaded 6. TEMP. RANGE: -65°F to 300°F

7. STANDARD: ASTM F835, ASME B18.3 8. ROCKWELL HARDNESS: C37 to C44 9. MIN.TENSILE STRENGTH: 145,000 psi

3.26

SCALE

1BY39

COMPONENT

SHCS, Button, Steel, 1/4"-20x3/4", PK100

UNIT
INCH
SHEET
1 of 1

Socket Head Cap Screw