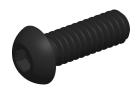

3.26

SCALE

1BY39

COMPONENT

SHCS, Button, Steel, 1/4"-20x3/4", PK100

UNIT
INCH
SHEET
1 of 1

Socket Head Cap Screw