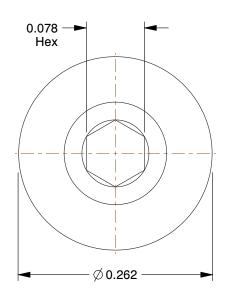

7.74

SCALE

1BU37

COMPONENT

SHCS, Button, Steel, #6-32x1/4", PK100

| Socket Head Cap Screw |        |  |  |
|-----------------------|--------|--|--|
|                       | UNIT   |  |  |
| 37                    | INCH   |  |  |
| 6-32x1/4", PK100      | SHEET  |  |  |
| 5-02X1/4 , FK100      | 1 of 1 |  |  |