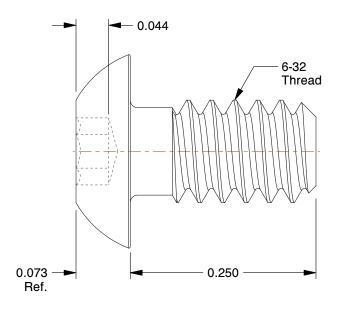

## NOTES:

1. MATERIAL : Alloy Steel 2. FINISH : Black Oxide 3. THREAD TYPE : Coarse

4. THREAD DIRECTION: Right Hand 5. THREAD STYLE: Fully Threaded 6. TEMP. RANGE: -65°F to 300°F

7. STANDARD: ASTM F835, ASME B18.3 8. ROCKWELL HARDNESS: C37 to to C44 9. MIN.TENSILE STRENGTH: 145,000 psi

7.74

SCALE

1BU37

COMPONENT

SHCS, Button, Steel, #6-32x1/4", PK100

| Socket Head Cap Screw |        |  |  |
|-----------------------|--------|--|--|
|                       | UNIT   |  |  |
| 37                    | INCH   |  |  |
| 6-32x1/4", PK100      | SHEET  |  |  |
| 5-02X1/4 , FK100      | 1 of 1 |  |  |