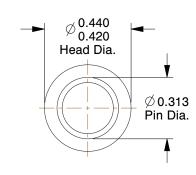

SCALE 2.05

|   | COMPONENT                                   | Clevis Pin |       |
|---|---------------------------------------------|------------|-------|
| , | 1BBC8                                       |            | UNIT  |
| е |                                             |            | INCH  |
|   |                                             |            | SHEET |
|   | Clevis Pin, Std, Zinc, 0.312x2 1/8 ln, PK25 | 1 of 1     |       |