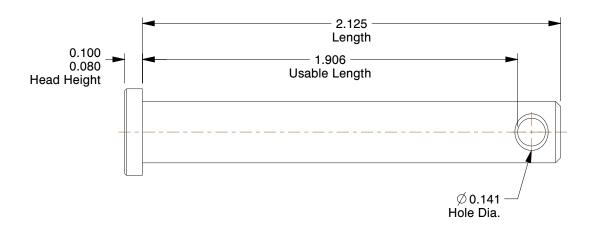

SCALE 2.05

|   | COMPONENT                                   | Clevis Pin |       |
|---|---------------------------------------------|------------|-------|
| , | 1BBC8                                       |            | UNIT  |
| е |                                             |            | INCH  |
|   |                                             |            | SHEET |
|   | Clevis Pin, Std, Zinc, 0.312x2 1/8 ln, PK25 | 1 of 1     |       |