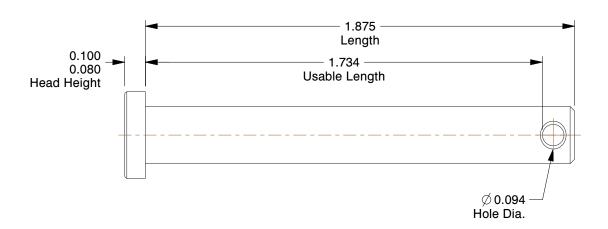

## NOTES:

1. TYPE: Standard 2. MATERIAL: Steel 3. FINISH: Zinc

| ~ | D A | TAI |   |    |
|---|-----|-----|---|----|
| 6 | RA  | IN  | L | GK |
|   |     |     |   |    |

100 Grainger Parkway, Lake Forest, Illinois 60045-5201 1-(800) GRAINGER, 1-(800) 472-4643, (847) 535-1000 www.grainger.com

This file and any associated information and specifications are provided for reference and evaluation purposes only, and is subject to change without notice. Grainger makes no representations, warranties or quarantees as to the appropriateness, accuracy, completeness, or suitability for any purpose, of the file, information or specifications. You are solely responsible for the use of the file, information or specifications.

This drawing is the property of GRAINGER. It contains confidential, p