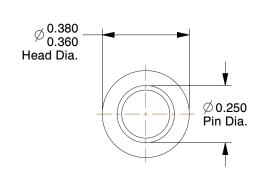

## NOTES:

1. TYPE: Standard 2. MATERIAL: Steel 3. FINISH: Zinc

| ~ | D A | TAI |   |    |
|---|-----|-----|---|----|
| 6 | RA  | IN  | L | GK |
|   |     |     |   |    |

100 Grainger Parkway, Lake Forest, Illinois 60045-5201 1-(800) GRAINGER, 1-(800) 472-4643, (847) 535-1000 www.grainger.com

This file and any associated information and specifications are provided for reference and evaluation purposes only, and is subject to change without notice. Grainger makes no representations, warranties or quarantees as to the appropriateness, accuracy, completeness, or suitability for any purpose, of the file, information or specifications. You are solely responsible for the use of the file, information or specifications.

This drawing is the property of GRAINGER. It contains confidential, pro