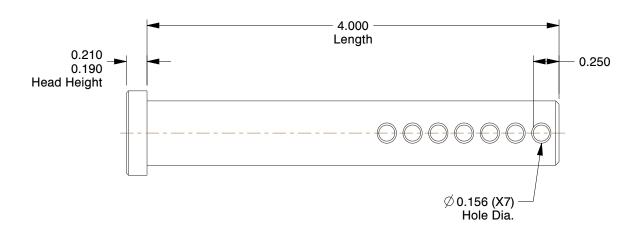

## NOTES:

1. TYPE : Universal 2. MATERIAL : Steel 3. FINISH : Zinc

100 Grainger Parkway, Lake Forest, Illinois 60045-5201 1-(800) GRAINGER, 1-(800) 472-4643, (847) 535-1000 www.grainger.com This file and any associated information and specifications are provided for reference and evaluation purposes only, and is subject to change without notice. Grainger makes no representations, warranties or guarantees as to the appropriateness, accuracy, completeness, or suitability for any purpose, of the file, information or specifications. You are solely responsible for the use of the file, information or specifications.

LE 1.07

COMPONENT

Clevis Pin

**1BAY1** 

Clevis Pin, Universal, 0.625x4 In, PK5

INCH

UNIT

SHEET