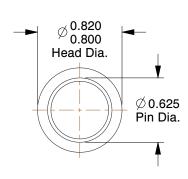

LE 1.07

COMPONENT

Clevis Pin

**1BAY1** 

Clevis Pin, Universal, 0.625x4 In, PK5

INCH

UNIT

SHEET