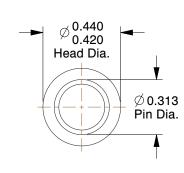

SCALE 1.84

| COMPONENT                                   | Clevis Pin |      |  |
|---------------------------------------------|------------|------|--|
|                                             |            | UNIT |  |
| 11                                          | INCH       |      |  |
|                                             | SHEET      |      |  |
| Clevis Pin, Universal, 0.312x2 1/2 ln, PK10 | 1 of 1     |      |  |