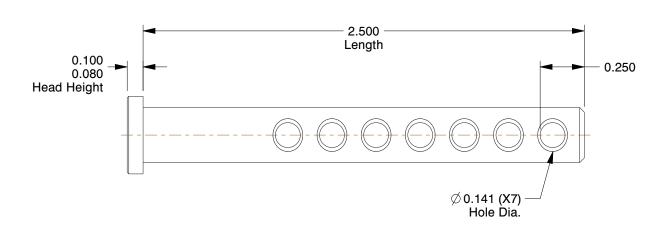

SCALE 1.84

| COMPONENT                                   | Clevis Pin |      |  |
|---------------------------------------------|------------|------|--|
|                                             |            | UNIT |  |
| 11                                          | INCH       |      |  |
|                                             | SHEET      |      |  |
| Clevis Pin, Universal, 0.312x2 1/2 ln, PK10 | 1 of 1     |      |  |