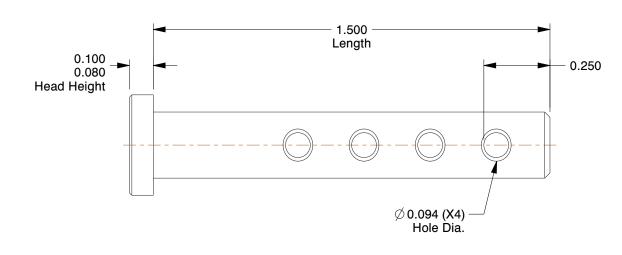

**SCALE** 2.75

|   | COMPONENT                                   | Clevis Pin |      |
|---|---------------------------------------------|------------|------|
|   |                                             |            | UNIT |
| Э | 1                                           | 1BAL8      |      |
|   |                                             |            | SHEE |
|   | Clevis Pin, Universal, 0.250x1 1/2 In, PK10 | 1 of 1     |      |