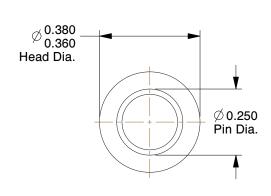

**SCALE** 2.75

|   | COMPONENT                                   | Clevis Pin |      |
|---|---------------------------------------------|------------|------|
|   |                                             |            | UNIT |
| Э | 1                                           | 1BAL8      |      |
|   |                                             |            | SHEE |
|   | Clevis Pin, Universal, 0.250x1 1/2 In, PK10 | 1 of 1     |      |