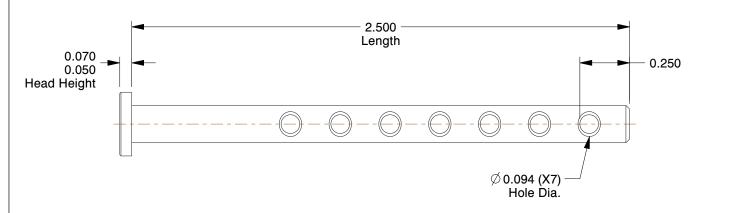

**SCALE** 2.07

|                                            | UNIT   |
|--------------------------------------------|--------|
| 1BAL4                                      | INCH   |
|                                            | SHEET  |
| Clevis Pin, Universal, 0.187x2 1/2ln, PK10 | 1 of 1 |