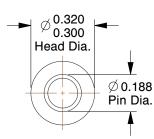

**SCALE** 2.07

|                                            | UNIT   |
|--------------------------------------------|--------|
| 1BAL4                                      | INCH   |
|                                            | SHEET  |
| Clevis Pin, Universal, 0.187x2 1/2ln, PK10 | 1 of 1 |