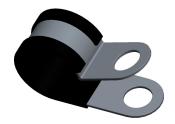

## NOTES:

- 1. Clamp Color Black
- 2. Material Steel
- 3. Clamp Finish Hot Dipped Galvanized 4. Cushion Type EPDM
- 5. Temp. Range [F] -50 to +450

| GRAINGER | CD | 7 T | ATA |         |
|----------|----|-----|-----|---------|
|          | GR | AL. | NG  | 7 - 7 N |

**1BAB7** 

COMPONENT

Clamp, OD 5/8 In, 1/2 In W, Cushion, P

| Hardware  |        |
|-----------|--------|
|           | UNIT   |
|           | INCH   |
|           | SHEET  |
| nion,PK50 | 1 of 1 |