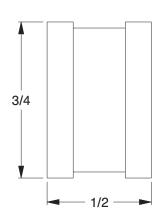

**1BAB7** 

COMPONENT

Clamp, OD 5/8 In, 1/2 In W, Cushion, P

| Hardware  |        |
|-----------|--------|
|           | UNIT   |
|           | INCH   |
|           | SHEET  |
| nion,PK50 | 1 of 1 |