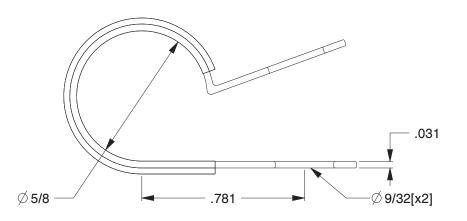

**1BAB7** 

COMPONENT

Clamp, OD 5/8 In, 1/2 In W, Cushion, P

| Hardware  |        |
|-----------|--------|
|           | UNIT   |
|           | INCH   |
|           | SHEET  |
| nion,PK50 | 1 of 1 |