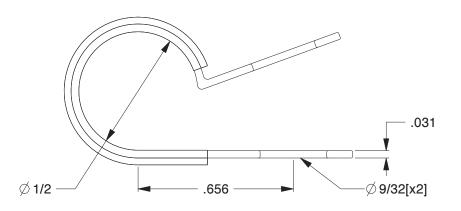

COMPONENT Hardware UNIT **1BAB5** INCH SHEET Clamp,OD 1/2 In,1/2 In W,Cushion,PK50 1 of 1