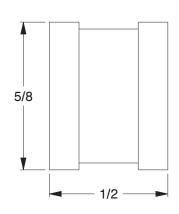

COMPONENT Hardware UNIT **1BAB5** INCH SHEET Clamp,OD 1/2 In,1/2 In W,Cushion,PK50 1 of 1