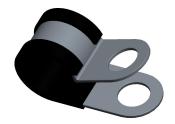

## NOTES:

- 1. Clamp Color Black
- 2. Material Steel
- 3. Clamp Finish Hot Dipped Galvanized 4. Cushion Type EPDM
- 5. Temp. Range [F] -50 to +450

100 Grainger Parkway, Lake Forest, Illinois 60045-5201 1-(800) GRAINGER, 1-(800) 472-4643, (847) 535-1000 www.grainger.com