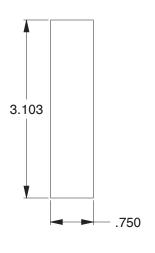

| COMPONENT                              | Hardware |        |  |
|----------------------------------------|----------|--------|--|
| 1BAA9                                  |          | UNIT   |  |
|                                        |          | INCH   |  |
| Clamp,OD 3 In,3/4 In W,Steel,Vinyl,PK5 |          | SHEET  |  |
|                                        |          | 1 of 1 |  |