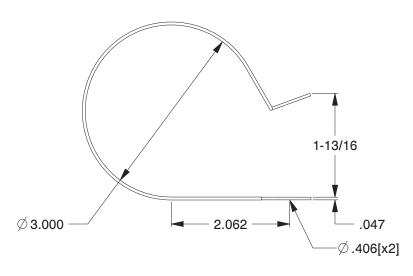

| COMPONENT                              | Hardware |        |  |
|----------------------------------------|----------|--------|--|
| 1BAA9                                  |          | UNIT   |  |
|                                        |          | INCH   |  |
| Clamp,OD 3 In,3/4 In W,Steel,Vinyl,PK5 |          | SHEET  |  |
|                                        |          | 1 of 1 |  |