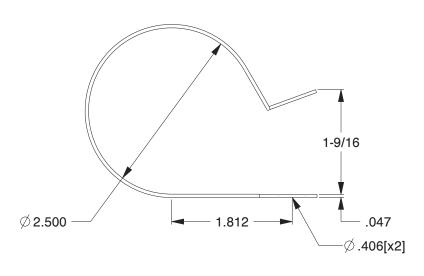

## NOTES:

- 1. Clamp Color Black
- 2. Material Steel
- 3. Clamp Finish Hot Dipped Galvanized
- 4. Temp. Range [F] -30 to + 180

|   |    | TAI |   |  |
|---|----|-----|---|--|
| G | RA | IIA | 5 |  |
|   |    |     |   |  |

.69

SCALE

1BAA8

COMPONENT

Clamp,OD 2 1/2 In,3/4 In W,Vinyl,PK

| Hardware |        |
|----------|--------|
|          | UNIT   |
|          | INCH   |
|          | SHEET  |
| inyl,PK5 | 1 of 1 |