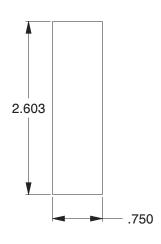

## NOTES:

- 1. Clamp Color Black
- 2. Material Steel
- 3. Clamp Finish Hot Dipped Galvanized
- 4. Temp. Range [F] -30 to + 180

|   |    | TAI |   |  |
|---|----|-----|---|--|
| G | RA | IIA | 5 |  |
|   |    |     |   |  |

.69

SCALE

1BAA8

COMPONENT

Clamp,OD 2 1/2 In,3/4 In W,Vinyl,PK

| Hardware |        |
|----------|--------|
|          | UNIT   |
|          | INCH   |
|          | SHEET  |
| inyl,PK5 | 1 of 1 |