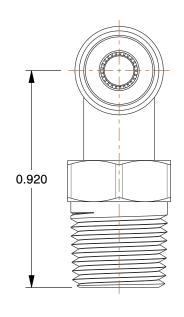

## **NOTES:**

1. FITTING CONNECTION TYPE: Tube x MNPT 2. TUBE FITTING MATERIAL: Nickel Plated Brass

3. TUBE SIZE: 5/32

4. BASIC FITTING SHAPE: Tee 5. MAX. PRESSURE: 300 psi 6. TEMP. RANGE: 0° to 200°F

100 Grainger Parkway, Lake Forest, Illinois 60045-5201 1-(800) GRAINGER, 1-(800) 472-4643, (847) 535-1000 www.grainger.com This file and any associated information and specifications are provided for reference and evaluation purposes only, and is subject to change without notice. Grainger makes no representations, warranties or guarantees as to the appropriateness, accuracy, completeness, or suitability for any purpose, of the file, information or specifications. You are solely responsible for the use of the file, information or specifications.

This drawing is the property of GRAINGER. It contains confidential, proprietary information that is GRAINGER property. Do not disclose to or duplicate for others except as authorized by GRAINGER.

**SCALE** 

2.46

COMPONENT

Swivel Branch Tee

1AJX7

Branch Tee, NP Brass, 5/32 In., PK10

SHEET 1 of 1

UNIT

INCH