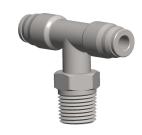

## **NOTES:**

1. FITTING CONNECTION TYPE: Tube x MNPT 2. TUBE FITTING MATERIAL: Nickel Plated Brass

3. TUBE SIZE: 5/32

4. BASIC FITTING SHAPE: Tee 5. MAX. PRESSURE: 300 psi 6. TEMP. RANGE: 0° to 200°F

100 Grainger Parkway, Lake Forest, Illinois 60045-5201 1-(800) GRAINGER, 1-(800) 472-4643, (847) 535-1000 www.grainger.com This file and any associated information and specifications are provided for reference and evaluation purposes only, and is subject to change without notice. Grainger makes no representations, warranties or guarantees as to the appropriateness, accuracy, completeness, or suitability for any purpose, of the file, information or specifications. You are solely responsible for the use of the file, information or specifications.