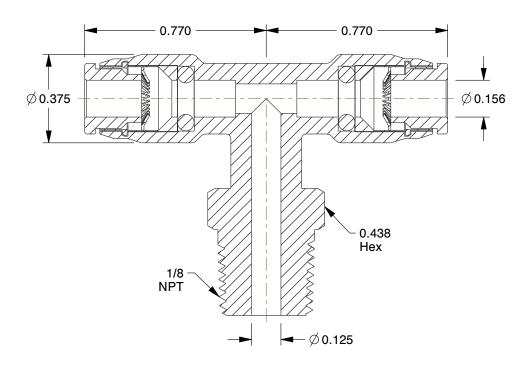

## **NOTES:**

1. FITTING CONNECTION TYPE: Tube x MNPT 2. TUBE FITTING MATERIAL: Nickel Plated Brass

3. TUBE SIZE: 5/32

4. BASIC FITTING SHAPE: Tee 5. MAX. PRESSURE: 300 psi 6. TEMP. RANGE: 0° to 200°F

100 Grainger Parkway, Lake Forest, Illinois 60045-5201 1-(800) GRAINGER, 1-(800) 472-4643, (847) 535-1000 www.grainger.com This file and any associated information and specifications are provided for reference and evaluation purposes only, and is subject to change without notice. Grainger makes no representations, warranties or guarantees as to the appropriateness, accuracy, completeness, or suitability for any purpose, of the file, information or specifications. You are solely responsible for the use of the file, information or specifications.

This drawing is the property of GRAINGER. It contains confidential, proprietary information that is GRAINGER property. Do not disclose to or duplicate for others except as authorized by GRAINGER.

**SCALE** 

2.46

COMPONENT

Swivel Branch Tee

1AJX7

Branch Tee, NP Brass, 5/32 In., PK10

SHEET 1 of 1

UNIT

INCH