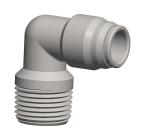

## NOTES:

1. FITTING CONNECTION TYPE: Tube x MNPT 2. TUBE FITTING MATERIAL: Nickel Plated Brass

3. TUBE SIZE: 3/8

4. BASIC FITTING SHAPE: Elbow 5. MAX. PRESSURE: 300 psi 6. TEMP. RANGE: 0° to 200°F

100 Grainger Parkway, Lake Forest, Illinois 60045-5201 1-(800) GRAINGER, 1-(800) 472-4643, (847) 535-1000 www.grainger.com This file and any associated information and specifications are provided for reference and evaluation purposes only, and is subject to change without notice. Grainger makes no representations, warranties or guarantees as to the appropriateness, accuracy, completeness, or suitability for any purpose, of the file, information or specifications. You are solely responsible for the use of the file, information or specifications.

2.23

COMPONENT

Male Elbow, 90°

1AJW9

90 Elbow, NP Brass, 3/8 In., PK10

SHEET 1 of 1

UNIT

INCH