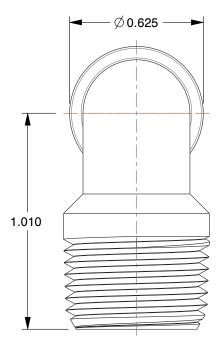

## NOTES:

1. FITTING CONNECTION TYPE: Tube x MNPT 2. TUBE FITTING MATERIAL: Nickel Plated Brass

3. TUBE SIZE: 3/8

4. BASIC FITTING SHAPE: Elbow 5. MAX. PRESSURE: 300 psi 6. TEMP. RANGE: 0° to 200°F

100 Grainger Parkway, Lake Forest, Illinois 60045-5201 1-(800) GRAINGER, 1-(800) 472-4643, (847) 535-1000 www.grainger.com This file and any associated information and specifications are provided for reference and evaluation purposes only, and is subject to change without notice. Grainger makes no representations, warranties or guarantees as to the appropriateness, accuracy, completeness, or suitability for any purpose, of the file, information or specifications. You are solely responsible for the use of the file, information or specifications.

2.23

COMPONENT

Male Elbow, 90°

1AJW9

90 Elbow, NP Brass, 3/8 In., PK10

SHEET 1 of 1

UNIT

INCH