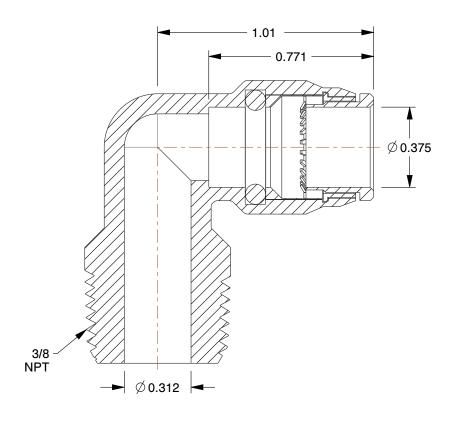

## NOTES:

1. FITTING CONNECTION TYPE: Tube x MNPT 2. TUBE FITTING MATERIAL: Nickel Plated Brass

3. TUBE SIZE: 3/8

4. BASIC FITTING SHAPE: Elbow 5. MAX. PRESSURE: 300 psi 6. TEMP. RANGE: 0° to 200°F

100 Grainger Parkway, Lake Forest, Illinois 60045-5201 1-(800) GRAINGER, 1-(800) 472-4643, (847) 535-1000 www.grainger.com This file and any associated information and specifications are provided for reference and evaluation purposes only, and is subject to change without notice. Grainger makes no representations, warranties or guarantees as to the appropriateness, accuracy, completeness, or suitability for any purpose, of the file, information or specifications. You are solely responsible for the use of the file, information or specifications.

2.23

COMPONENT

Male Elbow, 90°

1AJW9

90 Elbow, NP Brass, 3/8 In., PK10

SHEET 1 of 1

UNIT

INCH