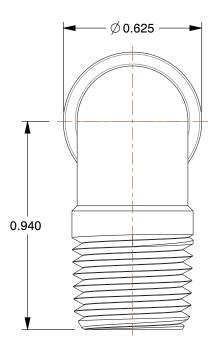

## NOTES:

1. FITTING CONNECTION TYPE: Tube x MNPT 2. TUBE FITTING MATERIAL: Nickel Plated Brass

3. TUBE SIZE: 3/8

4. BASIC FITTING SHAPE: Elbow 5. MAX. PRESSURE: 300 psi 6. TEMP. RANGE: 0° to 200°F

100 Grainger Parkway, Lake Forest, Illinois 60045-5201 1-(800) GRAINGER, 1-(800) 472-4643, (847) 535-1000 www.grainger.com This file and any associated information and specifications are provided for reference and evaluation purposes only, and is subject to change without notice. Grainger makes no representations, warranties or guarantees as to the appropriateness, accuracy, completeness, or suitability for any purpose, of the file, information or specifications. You are solely responsible for the use of the file, information or specifications.

2.31

COMPONENT Male Elbow, 90°

1AJW8

90 Elbow, NP Brass, 3/8 In., PK10

SHEET 1 of 1

UNIT

INCH