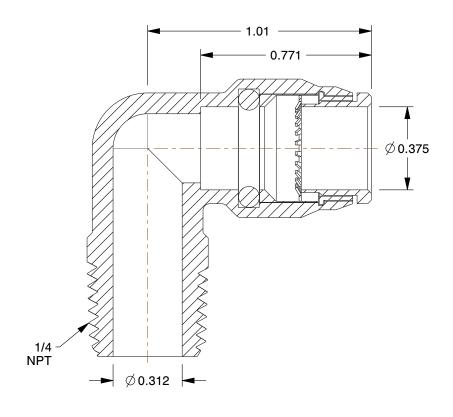

## NOTES:

1. FITTING CONNECTION TYPE: Tube x MNPT 2. TUBE FITTING MATERIAL: Nickel Plated Brass

3. TUBE SIZE: 3/8

4. BASIC FITTING SHAPE: Elbow 5. MAX. PRESSURE: 300 psi 6. TEMP. RANGE: 0° to 200°F

100 Grainger Parkway, Lake Forest, Illinois 60045-5201 1-(800) GRAINGER, 1-(800) 472-4643, (847) 535-1000 www.grainger.com This file and any associated information and specifications are provided for reference and evaluation purposes only, and is subject to change without notice. Grainger makes no representations, warranties or guarantees as to the appropriateness, accuracy, completeness, or suitability for any purpose, of the file, information or specifications. You are solely responsible for the use of the file, information or specifications.

2.31

COMPONENT Male Elbow, 90°

1AJW8

90 Elbow, NP Brass, 3/8 In., PK10

SHEET 1 of 1

UNIT

INCH