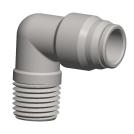

## NOTES:

1. FITTING CONNECTION TYPE: Tube x MNPT 2. TUBE FITTING MATERIAL: Nickel Plated Brass

3. TUBE SIZE: 3/8

4. BASIC FITTING SHAPE: Elbow 5. MAX. PRESSURE: 300 psi 6. TEMP. RANGE: 0° to 200°F

100 Grainger Parkway, Lake Forest, Illinois 60045-5201 1-(800) GRAINGER, 1-(800) 472-4643, (847) 535-1000 www.grainger.com This file and any associated information and specifications are provided for reference and evaluation purposes only, and is subject to change without notice. Grainger makes no representations, warranties or guarantees as to the appropriateness, accuracy, completeness, or suitability for any purpose, of the file, information or specifications. You are solely responsible for the use of the file, information or specifications.

2.31

COMPONENT Male Elbow, 90°

1AJW8

90 Elbow, NP Brass, 3/8 In., PK10

SHEET 1 of 1

UNIT

INCH