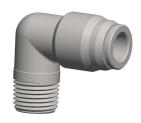

## **NOTES:**

1. FITTING CONNECTION TYPE: Tube x MNPT 2. TUBE FITTING MATERIAL: Nickel Plated Brass

3. TUBE SIZE: 1/4

4. BASIC FITTING SHAPE: Elbow 5. MAX. PRESSURE: 300 psi 6. TEMP. RANGE: 0° to 200°F

100 Grainger Parkway, Lake Forest, Illinois 60045-5201 1-(800) GRAINGER, 1-(800) 472-4643, (847) 535-1000 www.grainger.com This file and any associated information and specifications are provided for reference and evaluation purposes only, and is subject to change without notice. Grainger makes no representations, warranties or guarantees as to the appropriateness, accuracy, completeness, or suitability for any purpose, of the file, information or specifications. You are solely responsible for the use of the file, information or specifications.

2.96

| COMPONENT | Male Elbow, 90° |  |
|-----------|-----------------|--|
|           |                 |  |
| 1AJW4     |                 |  |

90 Elbow, NP Brass, 1/4 In., PK10

|  | UNIT   |
|--|--------|
|  | INCH   |
|  | SHEET  |
|  | 1 of 1 |