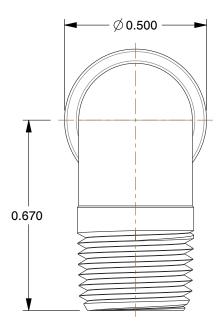

## **NOTES:**

1. FITTING CONNECTION TYPE: Tube x MNPT 2. TUBE FITTING MATERIAL: Nickel Plated Brass

3. TUBE SIZE: 1/4

4. BASIC FITTING SHAPE: Elbow 5. MAX. PRESSURE: 300 psi 6. TEMP. RANGE: 0° to 200°F

100 Grainger Parkway, Lake Forest, Illinois 60045-5201 1-(800) GRAINGER, 1-(800) 472-4643, (847) 535-1000 www.grainger.com This file and any associated information and specifications are provided for reference and evaluation purposes only, and is subject to change without notice. Grainger makes no representations, warranties or guarantees as to the appropriateness, accuracy, completeness, or suitability for any purpose, of the file, information or specifications. You are solely responsible for the use of the file, information or specifications.

2.96

| COMPONENT | Male Elbow, 90° |  |
|-----------|-----------------|--|
|           |                 |  |
| 1AJW4     |                 |  |

90 Elbow, NP Brass, 1/4 In., PK10

|  | UNIT   |
|--|--------|
|  | INCH   |
|  | SHEET  |
|  | 1 of 1 |