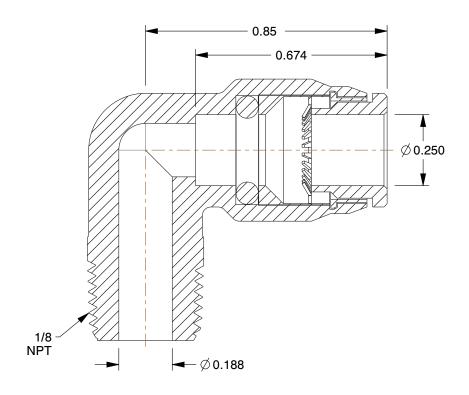

## **NOTES:**

1. FITTING CONNECTION TYPE: Tube x MNPT 2. TUBE FITTING MATERIAL: Nickel Plated Brass

3. TUBE SIZE: 1/4

4. BASIC FITTING SHAPE: Elbow 5. MAX. PRESSURE: 300 psi 6. TEMP. RANGE: 0° to 200°F

100 Grainger Parkway, Lake Forest, Illinois 60045-5201 1-(800) GRAINGER, 1-(800) 472-4643, (847) 535-1000 www.grainger.com This file and any associated information and specifications are provided for reference and evaluation purposes only, and is subject to change without notice. Grainger makes no representations, warranties or guarantees as to the appropriateness, accuracy, completeness, or suitability for any purpose, of the file, information or specifications. You are solely responsible for the use of the file, information or specifications.

2.96

| COMPONENT | Male Elbow, 90° |  |
|-----------|-----------------|--|
|           |                 |  |
| 1AJW4     |                 |  |

90 Elbow, NP Brass, 1/4 In., PK10

|  | UNIT   |
|--|--------|
|  | INCH   |
|  | SHEET  |
|  | 1 of 1 |