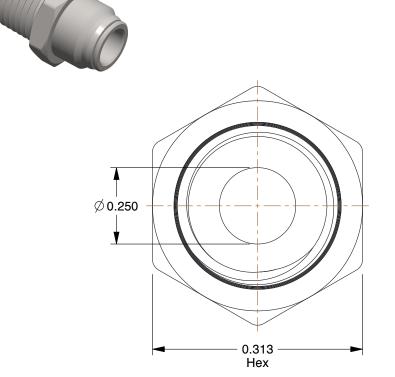

## NOTES:

1. FITTING CONNECTION TYPE: Tube x MNPT 2. TUBE FITTING MATERIAL: Nickel Plated Brass

3. TUBE SIZE: 5/16

4. BASIC FITTING SHAPE : Adapter 5. MAX. PRESSURE : 300 psi 6. TEMP. RANGE : 0° to 200°F

1AJV7

COMPONENT

Connector, NP Brass, 5/16 In., PK10

UNIT
INCH
SHEET
1 of 1

Male Connector