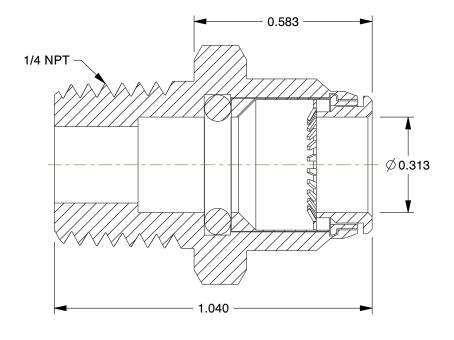

## NOTES:

1. FITTING CONNECTION TYPE: Tube x MNPT 2. TUBE FITTING MATERIAL: Nickel Plated Brass

3. TUBE SIZE: 5/16

4. BASIC FITTING SHAPE : Adapter 5. MAX. PRESSURE : 300 psi 6. TEMP. RANGE : 0° to 200°F

1AJV7

COMPONENT

Connector, NP Brass, 5/16 In., PK10

UNIT
INCH
SHEET
1 of 1

Male Connector