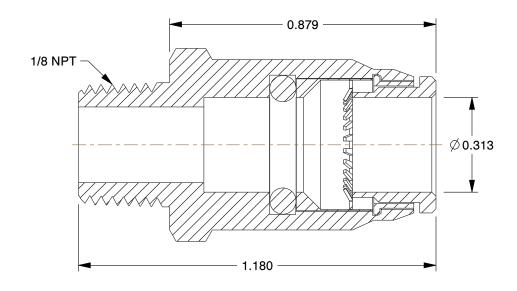

## NOTES:

1. FITTING CONNECTION TYPE: Tube x MNPT 2. TUBE FITTING MATERIAL: Nickel Plated Brass

3. TUBE SIZE: 5/16

4. BASIC FITTING SHAPE : Adapter 5. MAX. PRESSURE : 300 psi 6. TEMP. RANGE : 0° to 200°F

3.16

COMPONENT

1AJV6

Connector, NP Brass, 5/16 In., PK10

INCH SHEET

UNIT

Male Connector

1 of 1