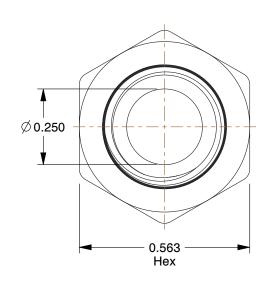

## NOTES:

1. FITTING CONNECTION TYPE: Tube x MNPT 2. TUBE FITTING MATERIAL: Nickel Plated Brass

3. TUBE SIZE: 5/16

4. BASIC FITTING SHAPE : Adapter 5. MAX. PRESSURE : 300 psi 6. TEMP. RANGE : 0° to 200°F