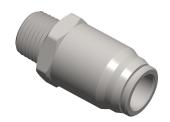

## NOTES:

1. FITTING CONNECTION TYPE: Tube x MNPT 2. TUBE FITTING MATERIAL: Nickel Plated Brass

3. TUBE SIZE: 5/16

4. BASIC FITTING SHAPE : Adapter 5. MAX. PRESSURE : 300 psi 6. TEMP. RANGE : 0° to 200°F

3.16

COMPONENT

1AJV6

Connector, NP Brass, 5/16 In., PK10

INCH SHEET

UNIT

Male Connector

1 of 1