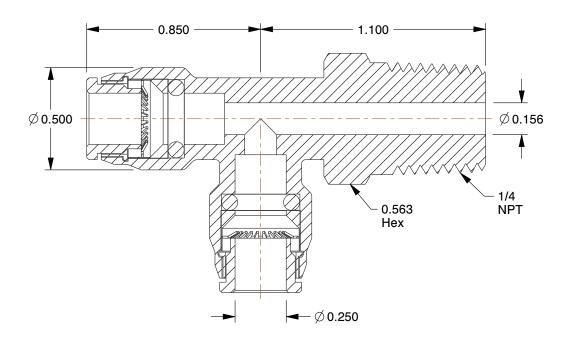

## **NOTES:**

1. FITTING CONNECTION TYPE: Tube x MNPT 2. TUBE FITTING MATERIAL: Nickel Plated Brass

3. TUBE SIZE: 1/4

4. BASIC FITTING SHAPE: Tee 5. MAX. PRESSURE: 300 psi 6. TEMP. RANGE: 0° to 200°F

100 Grainger Parkway, Lake Forest, Illinois 60045-5201 1-(800) GRAINGER, 1-(800) 472-4643, (847) 535-1000 www.grainger.com This file and any associated information and specifications are provided for reference and evaluation purposes only, and is subject to change without notice. Grainger makes no representations, warranties or guarantees as to the appropriateness, accuracy, completeness, or suitability for any purpose, of the file, information or specifications. You are solely responsible for the use of the file, information or specifications.