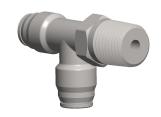

## **NOTES:**

1. FITTING CONNECTION TYPE: Tube x MNPT 2. TUBE FITTING MATERIAL: Nickel Plated Brass

3. TUBE SIZE: 1/4

4. BASIC FITTING SHAPE: Tee 5. MAX. PRESSURE: 300 psi 6. TEMP. RANGE: 0° to 200°F

100 Grainger Parkway, Lake Forest, Illinois 60045-5201 1-(800) GRAINGER, 1-(800) 472-4643, (847) 535-1000 www.grainger.com This file and any associated information and specifications are provided for reference and evaluation purposes only, and is subject to change without notice. Grainger makes no representations, warranties or guarantees as to the appropriateness, accuracy, completeness, or suitability for any purpose, of the file, information or specifications. You are solely responsible for the use of the file, information or specifications.

2.13

COMPONENT

Swivel Male Run Tee

1AJR9

Run Tee, NP Brass, 1/4 In., PK10

SHEET 1 of 1

UNIT

INCH