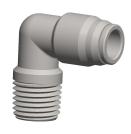

## NOTES:

1. FITTING CONNECTION TYPE: Tube x MNPT 2. TUBE FITTING MATERIAL: Nickel Plated Brass

3. TUBE SIZE: 5/16

4. BASIC FITTING SHAPE: Elbow 5. MAX. PRESSURE: 300 psi 6. TEMP. RANGE: 0° to 200°F

100 Grainger Parkway, Lake Forest, Illinois 60045-5201 1-(800) GRAINGER, 1-(800) 472-4643, (847) 535-1000 www.grainger.com This file and any associated information and specifications are provided for reference and evaluation purposes only, and is subject to change without notice. Grainger makes no representations, warranties or guarantees as to the appropriateness, accuracy, completeness, or suitability for any purpose, of the file, information or specifications. You are solely responsible for the use of the file, information or specifications.

2.36

COMPONENT Male Elbow, 90°

1AJR4

90 Elbow, NP Brass, 5/16 In., PK10

SHEET 1 of 1

UNIT

INCH