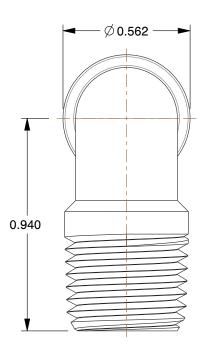

## NOTES:

1. FITTING CONNECTION TYPE: Tube x MNPT 2. TUBE FITTING MATERIAL: Nickel Plated Brass

3. TUBE SIZE: 5/16

4. BASIC FITTING SHAPE: Elbow 5. MAX. PRESSURE: 300 psi 6. TEMP. RANGE: 0° to 200°F

100 Grainger Parkway, Lake Forest, Illinois 60045-5201 1-(800) GRAINGER, 1-(800) 472-4643, (847) 535-1000 www.grainger.com This file and any associated information and specifications are provided for reference and evaluation purposes only, and is subject to change without notice. Grainger makes no representations, warranties or guarantees as to the appropriateness, accuracy, completeness, or suitability for any purpose, of the file, information or specifications. You are solely responsible for the use of the file, information or specifications.

2.36

COMPONENT Male Elbow, 90°

1AJR4

90 Elbow, NP Brass, 5/16 In., PK10

SHEET 1 of 1

UNIT

INCH