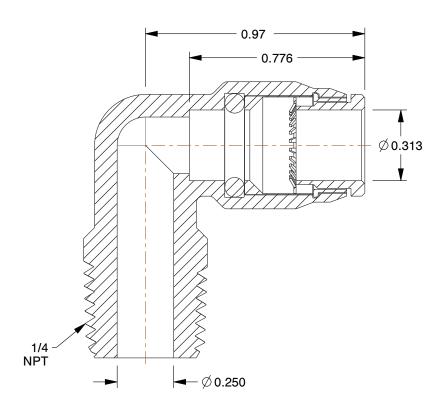

## NOTES:

1. FITTING CONNECTION TYPE: Tube x MNPT 2. TUBE FITTING MATERIAL: Nickel Plated Brass

3. TUBE SIZE: 5/16

4. BASIC FITTING SHAPE: Elbow 5. MAX. PRESSURE: 300 psi 6. TEMP. RANGE: 0° to 200°F

100 Grainger Parkway, Lake Forest, Illinois 60045-5201 1-(800) GRAINGER, 1-(800) 472-4643, (847) 535-1000 www.grainger.com This file and any associated information and specifications are provided for reference and evaluation purposes only, and is subject to change without notice. Grainger makes no representations, warranties or guarantees as to the appropriateness, accuracy, completeness, or suitability for any purpose, of the file, information or specifications. You are solely responsible for the use of the file, information or specifications.

2.36

COMPONENT Male Elbow, 90°

1AJR4

90 Elbow, NP Brass, 5/16 In., PK10

SHEET 1 of 1

UNIT

INCH