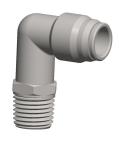

## **NOTES:**

1. FITTING CONNECTION TYPE: Tube x MNPT 2. TUBE FITTING MATERIAL: Nickel Plated Brass

3. TUBE SIZE: 3/8

4. BASIC FITTING SHAPE: Elbow 5. MAX. PRESSURE: 300 psi 6. TEMP. RANGE: 0° to 200°F

100 Grainger Parkway, Lake Forest, Illinois 60045-5201 1-(800) GRAINGER, 1-(800) 472-4643, (847) 535-1000 www.grainger.com This file and any associated information and specifications are provided for reference and evaluation purposes only, and is subject to change without notice. Grainger makes no representations, warranties or guarantees as to the appropriateness, accuracy, completeness, or suitability for any purpose, of the file, information or specifications. You are solely responsible for the use of the file, information or specifications.

1AJP6

COMPONENT

90 Swivel Elbow, NP Brass, 3/8 In., PK10

UNIT INCH SHEET

1 of 1

Swivel Elbow, 90°