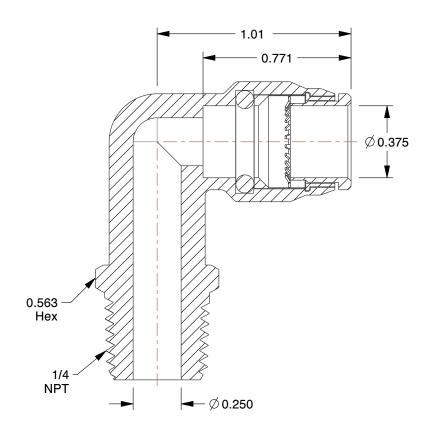

## **NOTES:**

1. FITTING CONNECTION TYPE: Tube x MNPT 2. TUBE FITTING MATERIAL: Nickel Plated Brass

3. TUBE SIZE: 3/8

4. BASIC FITTING SHAPE: Elbow 5. MAX. PRESSURE: 300 psi 6. TEMP. RANGE: 0° to 200°F

100 Grainger Parkway, Lake Forest, Illinois 60045-5201 1-(800) GRAINGER, 1-(800) 472-4643, (847) 535-1000 www.grainger.com This file and any associated information and specifications are provided for reference and evaluation purposes only, and is subject to change without notice. Grainger makes no representations, warranties or guarantees as to the appropriateness, accuracy, completeness, or suitability for any purpose, of the file, information or specifications. You are solely responsible for the use of the file, information or specifications.

1AJP6

COMPONENT

90 Swivel Elbow, NP Brass, 3/8 In., PK10

UNIT INCH SHEET

1 of 1

Swivel Elbow, 90°