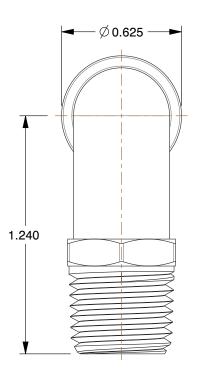

## **NOTES:**

1. FITTING CONNECTION TYPE: Tube x MNPT 2. TUBE FITTING MATERIAL: Nickel Plated Brass

3. TUBE SIZE: 3/8

4. BASIC FITTING SHAPE: Elbow 5. MAX. PRESSURE: 300 psi 6. TEMP. RANGE: 0° to 200°F

100 Grainger Parkway, Lake Forest, Illinois 60045-5201 1-(800) GRAINGER, 1-(800) 472-4643, (847) 535-1000 www.grainger.com This file and any associated information and specifications are provided for reference and evaluation purposes only, and is subject to change without notice. Grainger makes no representations, warranties or guarantees as to the appropriateness, accuracy, completeness, or suitability for any purpose, of the file, information or specifications. You are solely responsible for the use of the file, information or specifications.

1AJP6

COMPONENT

90 Swivel Elbow, NP Brass, 3/8 In., PK10

UNIT INCH SHEET

1 of 1

Swivel Elbow, 90°