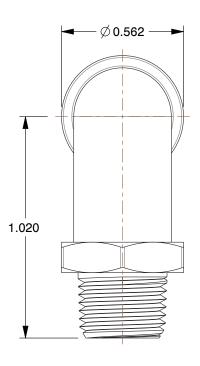

## NOTES:

1. FITTING CONNECTION TYPE: Tube x MNPT 2. TUBE FITTING MATERIAL: Nickel Plated Brass

3. TUBE SIZE: 5/16

4. BASIC FITTING SHAPE: Elbow 5. MAX. PRESSURE: 300 psi 6. TEMP. RANGE: 0° to 200°F

100 Grainger Parkway, Lake Forest, Illinois 60045-5201 1-(800) GRAINGER, 1-(800) 472-4643, (847) 535-1000 www.grainger.com This file and any associated information and specifications are provided for reference and evaluation purposes only, and is subject to change without notice. Grainger makes no representations, warranties or guarantees as to the appropriateness, accuracy, completeness, or suitability for any purpose, of the file, information or specifications. You are solely responsible for the use of the file, information or specifications.

2.26

COMPONENT

Swivel Elbow, 90°

1AJN8

90 Swivel Elbow, NP Brass, 5/16", PK10

SHEET 1 of 1

UNIT

INCH