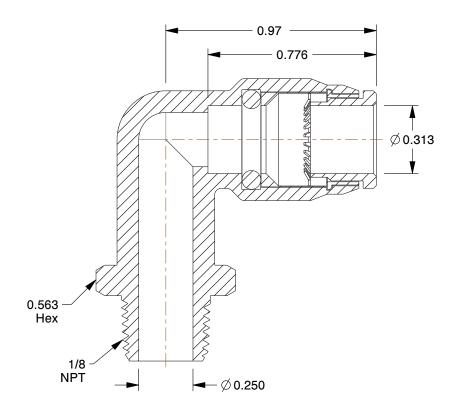

## NOTES:

1. FITTING CONNECTION TYPE: Tube x MNPT 2. TUBE FITTING MATERIAL: Nickel Plated Brass

3. TUBE SIZE: 5/16

4. BASIC FITTING SHAPE: Elbow 5. MAX. PRESSURE: 300 psi 6. TEMP. RANGE: 0° to 200°F

100 Grainger Parkway, Lake Forest, Illinois 60045-5201 1-(800) GRAINGER, 1-(800) 472-4643, (847) 535-1000 www.grainger.com This file and any associated information and specifications are provided for reference and evaluation purposes only, and is subject to change without notice. Grainger makes no representations, warranties or guarantees as to the appropriateness, accuracy, completeness, or suitability for any purpose, of the file, information or specifications. You are solely responsible for the use of the file, information or specifications.

2.26

COMPONENT

Swivel Elbow, 90°

1AJN8

90 Swivel Elbow, NP Brass, 5/16", PK10

SHEET 1 of 1

UNIT

INCH