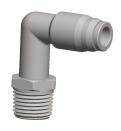

## **NOTES:**

1. FITTING CONNECTION TYPE: Tube x MNPT 2. TUBE FITTING MATERIAL: Nickel Plated Brass

3. TUBE SIZE: 3/16

4. BASIC FITTING SHAPE: Elbow 5. MAX. PRESSURE: 300 psi 6. TEMP. RANGE: 0° to 200°F

100 Grainger Parkway, Lake Forest, Illinois 60045-5201 1-(800) GRAINGER, 1-(800) 472-4643, (847) 535-1000 www.grainger.com This file and any associated information and specifications are provided for reference and evaluation purposes only, and is subject to change without notice. Grainger makes no representations, warranties or guarantees as to the appropriateness, accuracy, completeness, or suitability for any purpose, of the file, information or specifications. You are solely responsible for the use of the file, information or specifications.

2.59

COMPONENT

Swivel Elbow, 90°

1AJN6

90 Swivel Elbow, NP Brass, 3/16", PK10

SHEET

UNIT

INCH