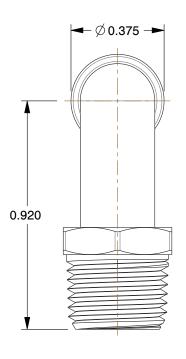

## **NOTES:**

1. FITTING CONNECTION TYPE: Tube x MNPT 2. TUBE FITTING MATERIAL: Nickel Plated Brass

3. TUBE SIZE: 3/16

4. BASIC FITTING SHAPE: Elbow 5. MAX. PRESSURE: 300 psi 6. TEMP. RANGE: 0° to 200°F

100 Grainger Parkway, Lake Forest, Illinois 60045-5201 1-(800) GRAINGER, 1-(800) 472-4643, (847) 535-1000 www.grainger.com This file and any associated information and specifications are provided for reference and evaluation purposes only, and is subject to change without notice. Grainger makes no representations, warranties or guarantees as to the appropriateness, accuracy, completeness, or suitability for any purpose, of the file, information or specifications. You are solely responsible for the use of the file, information or specifications.

2.59

COMPONENT

Swivel Elbow, 90°

1AJN6

90 Swivel Elbow, NP Brass, 3/16", PK10

SHEET

UNIT

INCH