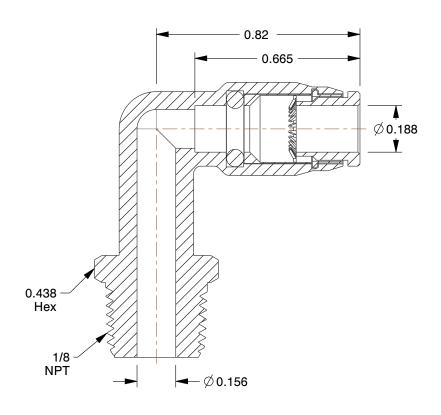

## **NOTES:**

1. FITTING CONNECTION TYPE: Tube x MNPT 2. TUBE FITTING MATERIAL: Nickel Plated Brass

3. TUBE SIZE: 3/16

4. BASIC FITTING SHAPE: Elbow 5. MAX. PRESSURE: 300 psi 6. TEMP. RANGE: 0° to 200°F

100 Grainger Parkway, Lake Forest, Illinois 60045-5201 1-(800) GRAINGER, 1-(800) 472-4643, (847) 535-1000 www.grainger.com This file and any associated information and specifications are provided for reference and evaluation purposes only, and is subject to change without notice. Grainger makes no representations, warranties or guarantees as to the appropriateness, accuracy, completeness, or suitability for any purpose, of the file, information or specifications. You are solely responsible for the use of the file, information or specifications.

2.59

COMPONENT

Swivel Elbow, 90°

1AJN6

90 Swivel Elbow, NP Brass, 3/16", PK10

SHEET

UNIT

INCH