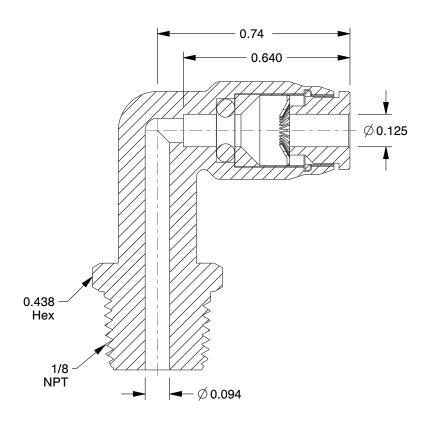

## **NOTES:**

1. FITTING CONNECTION TYPE: Tube x MNPT 2. TUBE FITTING MATERIAL: Nickel Plated Brass

3. TUBE SIZE: 1/8

4. BASIC FITTING SHAPE: Elbow 5. MAX. PRESSURE: 300 psi 6. TEMP. RANGE: 0° to 200°F

100 Grainger Parkway, Lake Forest, Illinois 60045-5201 1-(800) GRAINGER, 1-(800) 472-4643, (847) 535-1000 www.grainger.com This file and any associated information and specifications are provided for reference and evaluation purposes only, and is subject to change without notice. Grainger makes no representations, warranties or guarantees as to the appropriateness, accuracy, completeness, or suitability for any purpose, of the file, information or specifications. You are solely responsible for the use of the file, information or specifications.

## COMPONENT

Swivel Elbow, 90°

## 1AJN5

90 Swivel Elbow, NP Brass, 1/8 In., PK10

INCH SHEET

UNIT

1 of 1