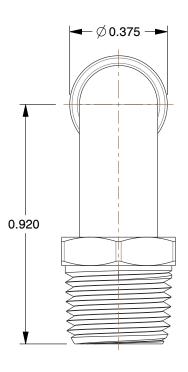

## **NOTES:**

1. FITTING CONNECTION TYPE: Tube x MNPT 2. TUBE FITTING MATERIAL: Nickel Plated Brass

3. TUBE SIZE: 1/8

4. BASIC FITTING SHAPE: Elbow 5. MAX. PRESSURE: 300 psi 6. TEMP. RANGE: 0° to 200°F

100 Grainger Parkway, Lake Forest, Illinois 60045-5201 1-(800) GRAINGER, 1-(800) 472-4643, (847) 535-1000 www.grainger.com This file and any associated information and specifications are provided for reference and evaluation purposes only, and is subject to change without notice. Grainger makes no representations, warranties or guarantees as to the appropriateness, accuracy, completeness, or suitability for any purpose, of the file, information or specifications. You are solely responsible for the use of the file, information or specifications.

## COMPONENT

Swivel Elbow, 90°

## 1AJN5

90 Swivel Elbow, NP Brass, 1/8 In., PK10

INCH SHEET

UNIT

1 of 1