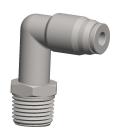

## **NOTES:**

1. FITTING CONNECTION TYPE: Tube x MNPT 2. TUBE FITTING MATERIAL: Nickel Plated Brass

3. TUBE SIZE: 1/8

4. BASIC FITTING SHAPE: Elbow 5. MAX. PRESSURE: 300 psi 6. TEMP. RANGE: 0° to 200°F

100 Grainger Parkway, Lake Forest, Illinois 60045-5201 1-(800) GRAINGER, 1-(800) 472-4643, (847) 535-1000 www.grainger.com This file and any associated information and specifications are provided for reference and evaluation purposes only, and is subject to change without notice. Grainger makes no representations, warranties or guarantees as to the appropriateness, accuracy, completeness, or suitability for any purpose, of the file, information or specifications. You are solely responsible for the use of the file, information or specifications.

## COMPONENT

Swivel Elbow, 90°

## 1AJN5

90 Swivel Elbow, NP Brass, 1/8 In., PK10

INCH SHEET

UNIT

1 of 1