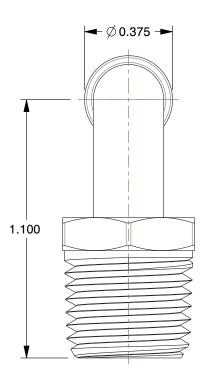

## **NOTES:**

1. FITTING CONNECTION TYPE: Tube x MNPT 2. TUBE FITTING MATERIAL: Nickel Plated Brass

3. TUBE SIZE: 1/8

4. BASIC FITTING SHAPE: Elbow 5. MAX. PRESSURE: 300 psi 6. TEMP. RANGE: 0° to 200°F

100 Grainger Parkway, Lake Forest, Illinois 60045-5201 1-(800) GRAINGER, 1-(800) 472-4643, (847) 535-1000 www.grainger.com This file and any associated information and specifications are provided for reference and evaluation purposes only, and is subject to change without notice. Grainger makes no representations, warranties or guarantees as to the appropriateness, accuracy, completeness, or suitability for any purpose, of the file, information or specifications.

**SCALE** 

2.45

COMPONENT

Swivel Elbow, 90°

1AJN4

90 Deg Swivel Elbow, NP Brass, 1/8 In, PK10

INCH SHEET

UNIT