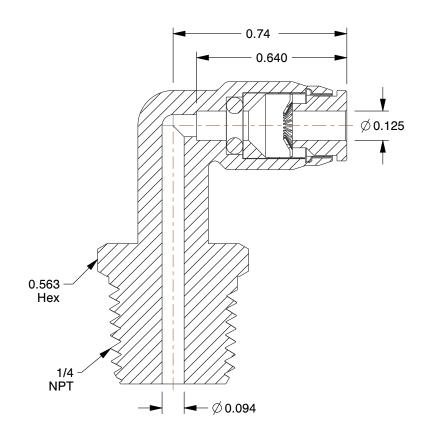

## **NOTES:**

1. FITTING CONNECTION TYPE: Tube x MNPT 2. TUBE FITTING MATERIAL: Nickel Plated Brass

3. TUBE SIZE: 1/8

4. BASIC FITTING SHAPE: Elbow 5. MAX. PRESSURE: 300 psi 6. TEMP. RANGE: 0° to 200°F

100 Grainger Parkway, Lake Forest, Illinois 60045-5201 1-(800) GRAINGER, 1-(800) 472-4643, (847) 535-1000 www.grainger.com This file and any associated information and specifications are provided for reference and evaluation purposes only, and is subject to change without notice. Grainger makes no representations, warranties or guarantees as to the appropriateness, accuracy, completeness, or suitability for any purpose, of the file, information or specifications.

**SCALE** 

2.45

COMPONENT

Swivel Elbow, 90°

1AJN4

90 Deg Swivel Elbow, NP Brass, 1/8 In, PK10

INCH SHEET

UNIT