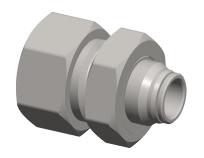

## **NOTES:**

1. FITTING CONNECTION TYPE : Tube x FNPT 2. TUBE FITTING MATERIAL : Nickel Plated Brass

3. TUBE SIZE: 3/8

4. BASIC FITTING SHAPE : Adapter 5. MAX. PRESSURE : 300 psi 6. TEMP. RANGE : 0° to 200°F

**SCALE** 

2.23

COMPONENT

Female Bulkhead

1AJL8

Bulkhead, NP Brass, 3/8 In., PK10

INCH

UNIT