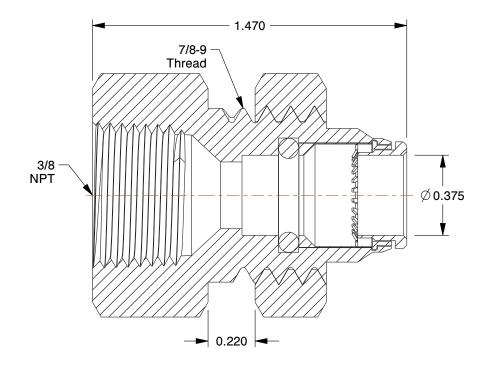

## **NOTES:**

1. FITTING CONNECTION TYPE : Tube x FNPT 2. TUBE FITTING MATERIAL : Nickel Plated Brass

3. TUBE SIZE: 3/8

4. BASIC FITTING SHAPE : Adapter 5. MAX. PRESSURE : 300 psi 6. TEMP. RANGE : 0° to 200°F

**SCALE** 

2.23

COMPONENT

Female Bulkhead

1AJL8

Bulkhead, NP Brass, 3/8 In., PK10

INCH

UNIT