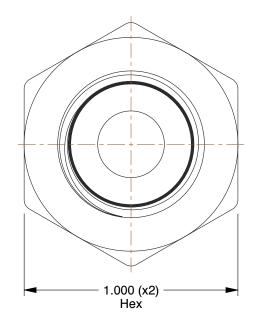

## **NOTES:**

1. FITTING CONNECTION TYPE : Tube x FNPT 2. TUBE FITTING MATERIAL : Nickel Plated Brass

3. TUBE SIZE: 3/8

4. BASIC FITTING SHAPE : Adapter 5. MAX. PRESSURE : 300 psi 6. TEMP. RANGE : 0° to 200°F

**SCALE** 

2.23

COMPONENT

Female Bulkhead

1AJL8

Bulkhead, NP Brass, 3/8 In., PK10

INCH

UNIT