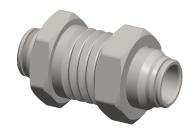

## **NOTES:**

1. FITTING CONNECTION TYPE: Tube

2. TUBE FITTING MATERIAL: Nickel Plated Brass

3. TUBE SIZE: 3/8

4. BASIC FITTING SHAPE: Union 5. MAX. PRESSURE: 300 psi 6. TEMP. RANGE: 0° to 200°F

100 Grainger Parkway, Lake Forest, Illinois 60045-5201 1-(800) GRAINGER, 1-(800) 472-4643, (847) 535-1000 www.grainger.com This file and any associated information and specifications are provided for reference and evaluation purposes only, and is subject to change without notice. Grainger makes no representations, warranties or guarantees as to the appropriateness, accuracy, completeness, or suitability for any purpose, of the file, information or specifications. You are solely responsible for the use of the file, information or specifications.

2.56

COMPONENT

**Bulkhead Union** 

1AJL4

Bulkhead Union, NP Brass, 3/8 In., PK10

INCH SHEET

UNIT

1 of 1