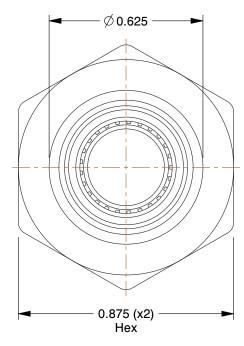

## **NOTES:**

1. FITTING CONNECTION TYPE: Tube

2. TUBE FITTING MATERIAL: Nickel Plated Brass

3. TUBE SIZE: 3/8

4. BASIC FITTING SHAPE: Union 5. MAX. PRESSURE: 300 psi 6. TEMP. RANGE: 0° to 200°F

100 Grainger Parkway, Lake Forest, Illinois 60045-5201 1-(800) GRAINGER, 1-(800) 472-4643, (847) 535-1000 www.grainger.com This file and any associated information and specifications are provided for reference and evaluation purposes only, and is subject to change without notice. Grainger makes no representations, warranties or guarantees as to the appropriateness, accuracy, completeness, or suitability for any purpose, of the file, information or specifications. You are solely responsible for the use of the file, information or specifications.