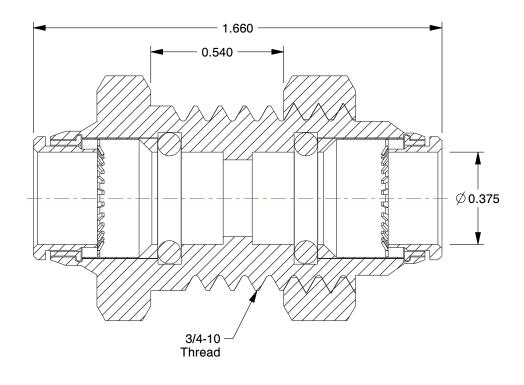

## **NOTES:**

1. FITTING CONNECTION TYPE: Tube

2. TUBE FITTING MATERIAL: Nickel Plated Brass

3. TUBE SIZE: 3/8

4. BASIC FITTING SHAPE: Union 5. MAX. PRESSURE: 300 psi 6. TEMP. RANGE: 0° to 200°F

100 Grainger Parkway, Lake Forest, Illinois 60045-5201 1-(800) GRAINGER, 1-(800) 472-4643, (847) 535-1000 www.grainger.com This file and any associated information and specifications are provided for reference and evaluation purposes only, and is subject to change without notice. Grainger makes no representations, warranties or guarantees as to the appropriateness, accuracy, completeness, or suitability for any purpose, of the file, information or specifications. You are solely responsible for the use of the file, information or specifications.