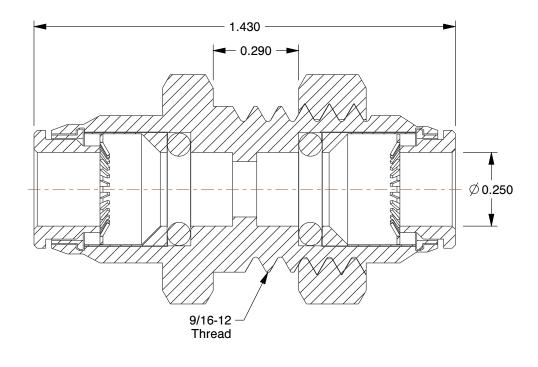

## **NOTES:**

1. FITTING CONNECTION TYPE: Tube

2. TUBE FITTING MATERIAL: Nickel Plated Brass

3. TUBE SIZE: 1/4

4. BASIC FITTING SHAPE: Union 5. MAX. PRESSURE: 300 psi 6. TEMP. RANGE: 0° to 200°F

100 Grainger Parkway, Lake Forest, Illinois 60045-5201 1-(800) GRAINGER, 1-(800) 472-4643, (847) 535-1000 www.grainger.com This file and any associated information and specifications are provided for reference and evaluation purposes only, and is subject to change without notice. Grainger makes no representations, warranties or guarantees as to the appropriateness, accuracy, completeness, or suitability for any purpose, of the file, information or specifications. You are solely responsible for the use of the file, information or specifications.

3.07

COMPONENT

Bulkhead Union

1AJL1

Bulkhead Union, NP Brass, 1/4 In., PK10

SHEET 1 of 1

UNIT

INCH