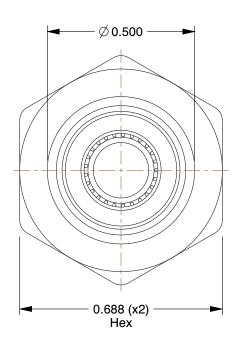

## **NOTES:**

1. FITTING CONNECTION TYPE: Tube

2. TUBE FITTING MATERIAL: Nickel Plated Brass

3. TUBE SIZE: 1/4

4. BASIC FITTING SHAPE: Union 5. MAX. PRESSURE: 300 psi 6. TEMP. RANGE: 0° to 200°F

100 Grainger Parkway, Lake Forest, Illinois 60045-5201 1-(800) GRAINGER, 1-(800) 472-4643, (847) 535-1000 www.grainger.com This file and any associated information and specifications are provided for reference and evaluation purposes only, and is subject to change without notice. Grainger makes no representations, warranties or guarantees as to the appropriateness, accuracy, completeness, or suitability for any purpose, of the file, information or specifications. You are solely responsible for the use of the file, information or specifications.

3.07

COMPONENT

Bulkhead Union

1AJL1

Bulkhead Union, NP Brass, 1/4 In., PK10

SHEET 1 of 1

UNIT

INCH